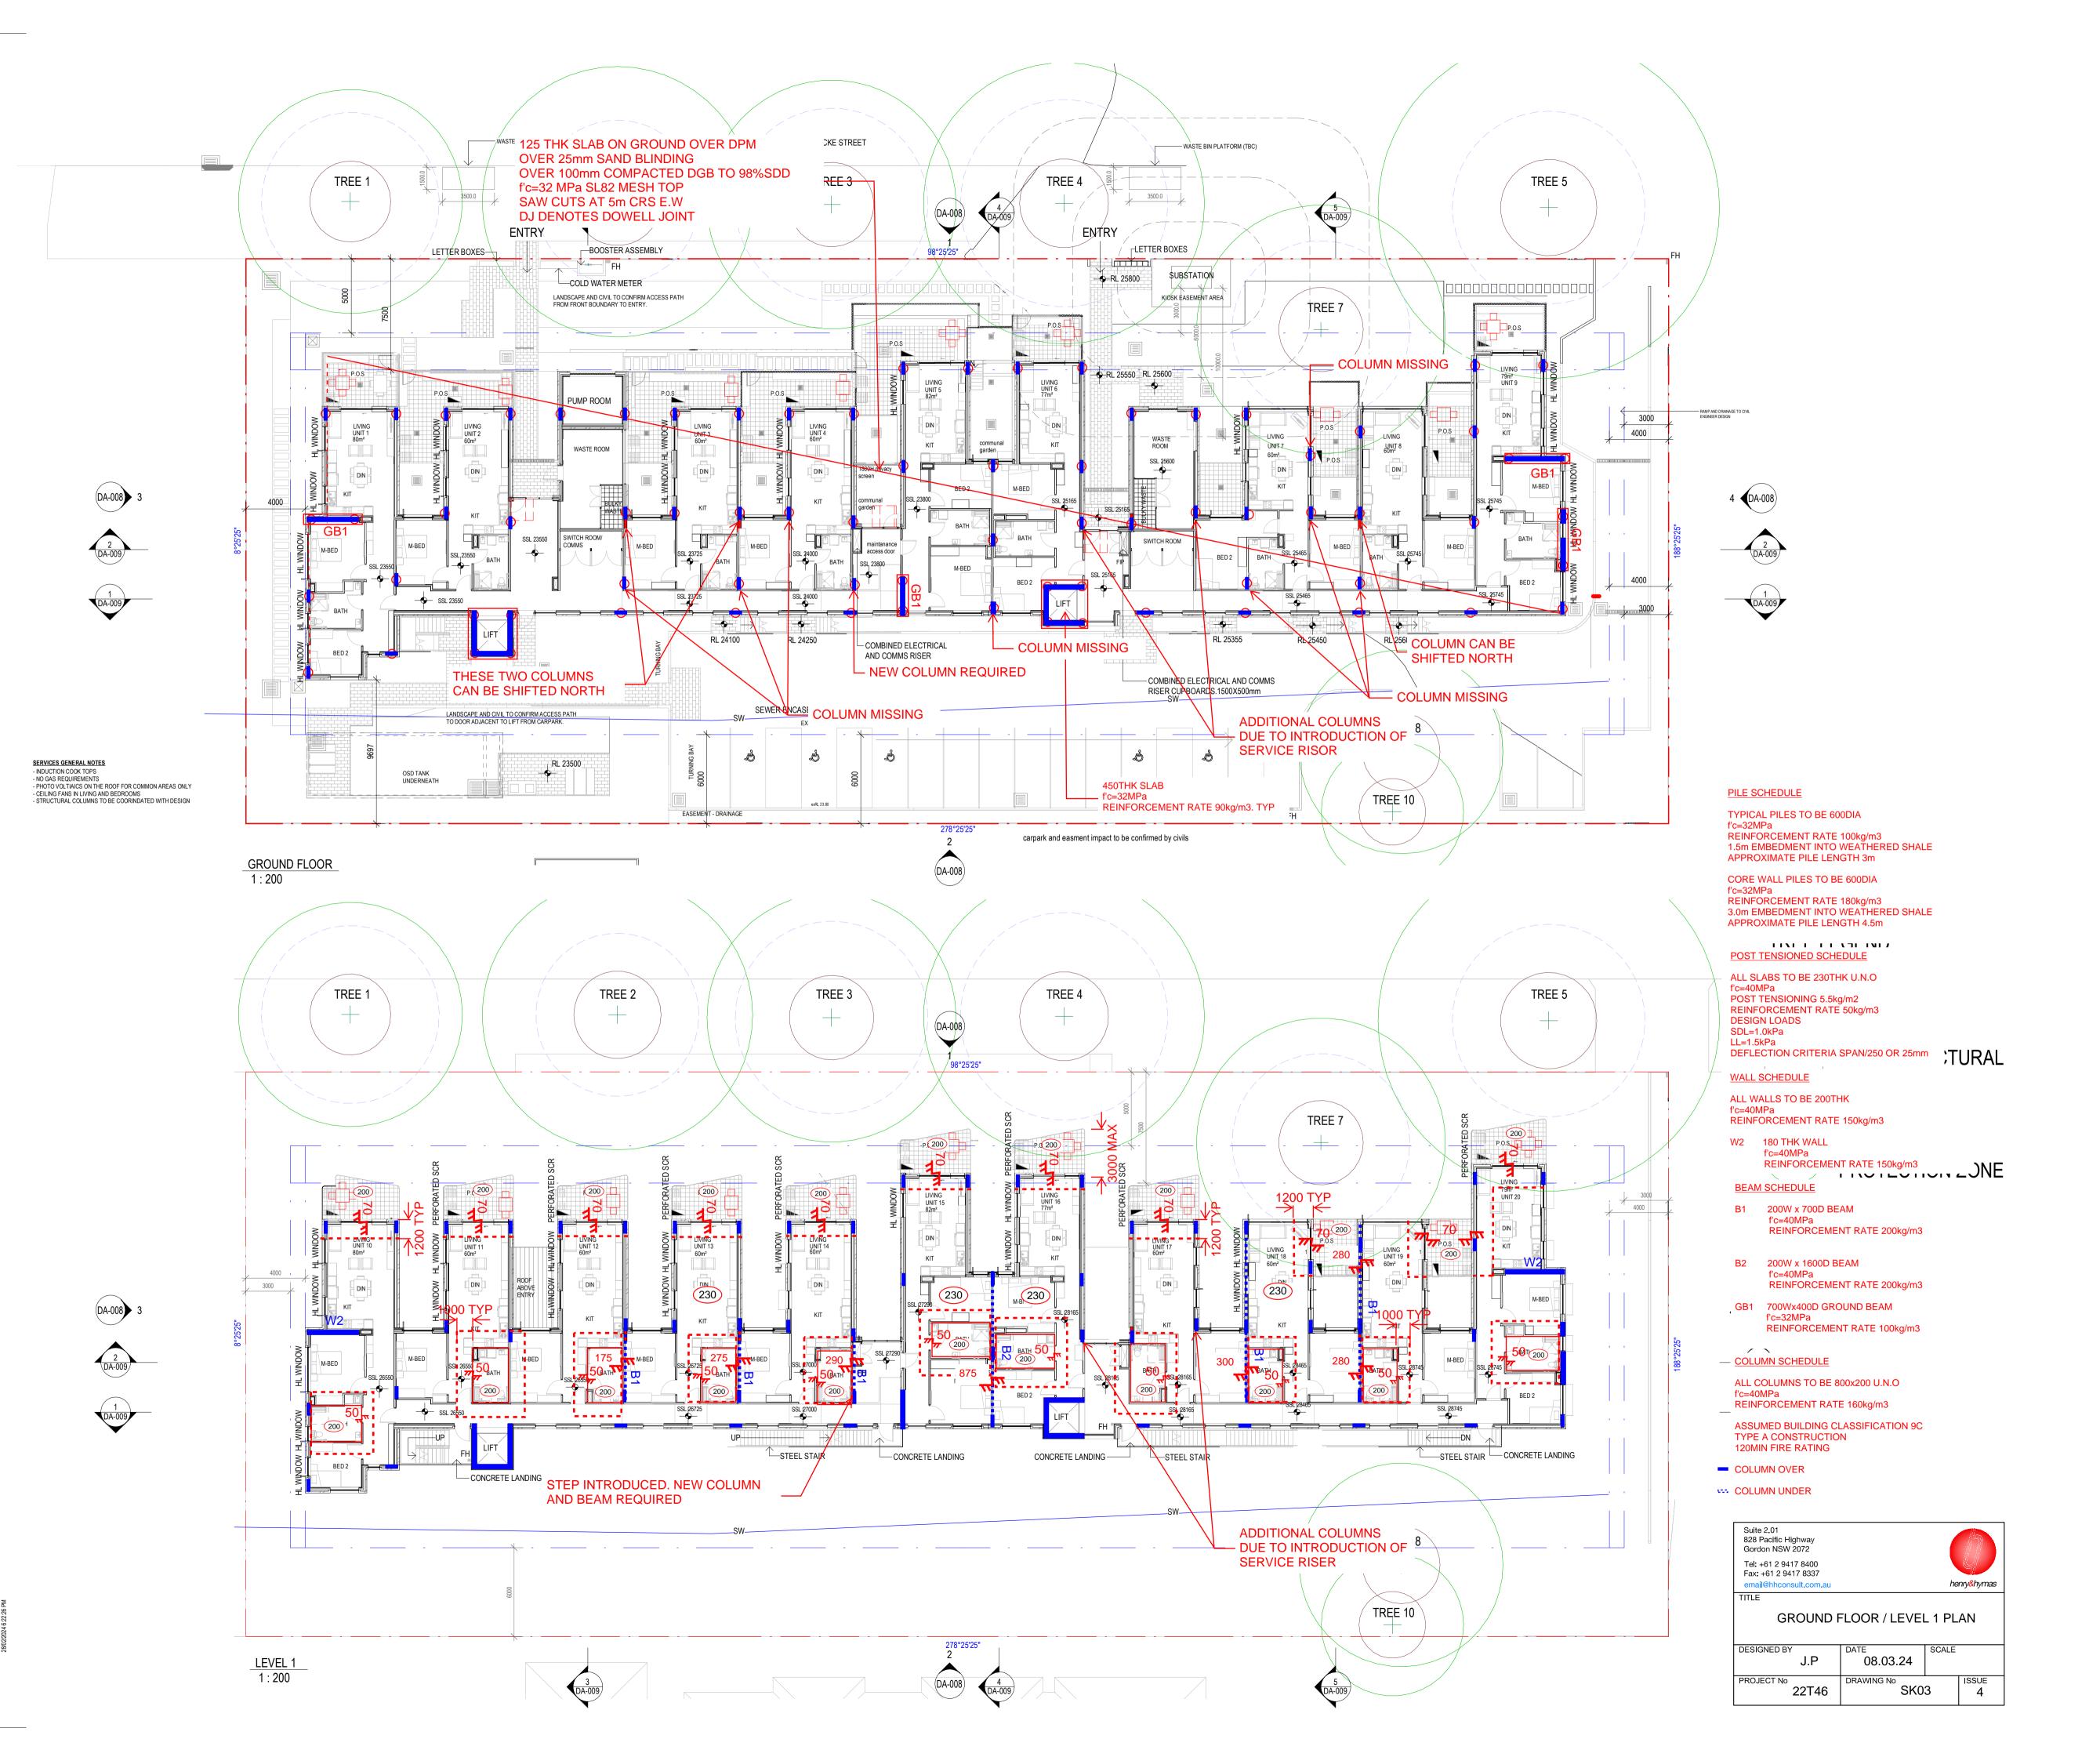

PLAN



It is intended that the drawings only represent the visual design of the work. Any technical details are for outline purposes only. The Contractor/ Manufacturer must separately provide all necessary shop drawings or calculations for compliance with any relevant industry, safety standards or Australian Standards, regulations or by-laws. Dimensions are to be checked on site, any discrepancies are to be referred to Custance Associates Australia Pty Ltd, in writing, prior to proceeding. Use written dimensions only. Do not use scaled dimensions. Check for latest revision issue. ©Copyright of this drawing is vested with Custance Associates Australia Pty Ltd Nominated Architect: Craig Shelsher 8259 (NSW), 5612 (QLD)

Project No. 3420

DA-005





ICC REQUIREMENTS.



DA-010















Revision Description 27.10.2023 Requesting Client Sign Off & Consultant Coordination AM2 ISSUE 15.12.2023 Preliminary Issue For Coordination 30.01.2024 09.02.2024 Preliminary Issue For Coordination

## **PRELIMINARY** WORK-IN-PROGRESS

#### **NOTES: DEVELOPMENT APPLICATION**

#### 1. DESIGN RESOLUTION

- The drawings represent general architectural intent for the
- purpose of this development application only. The internal layout is shown indicatively and is subject to
- further design development. The dimensions shown are general only and are subject to
- further design resolution. Location of car park entry point is general only and will be
- confirmed and dimensioned at later stage.
- The size and position of privacy screens, louvres is indicative and shown in open and closed position