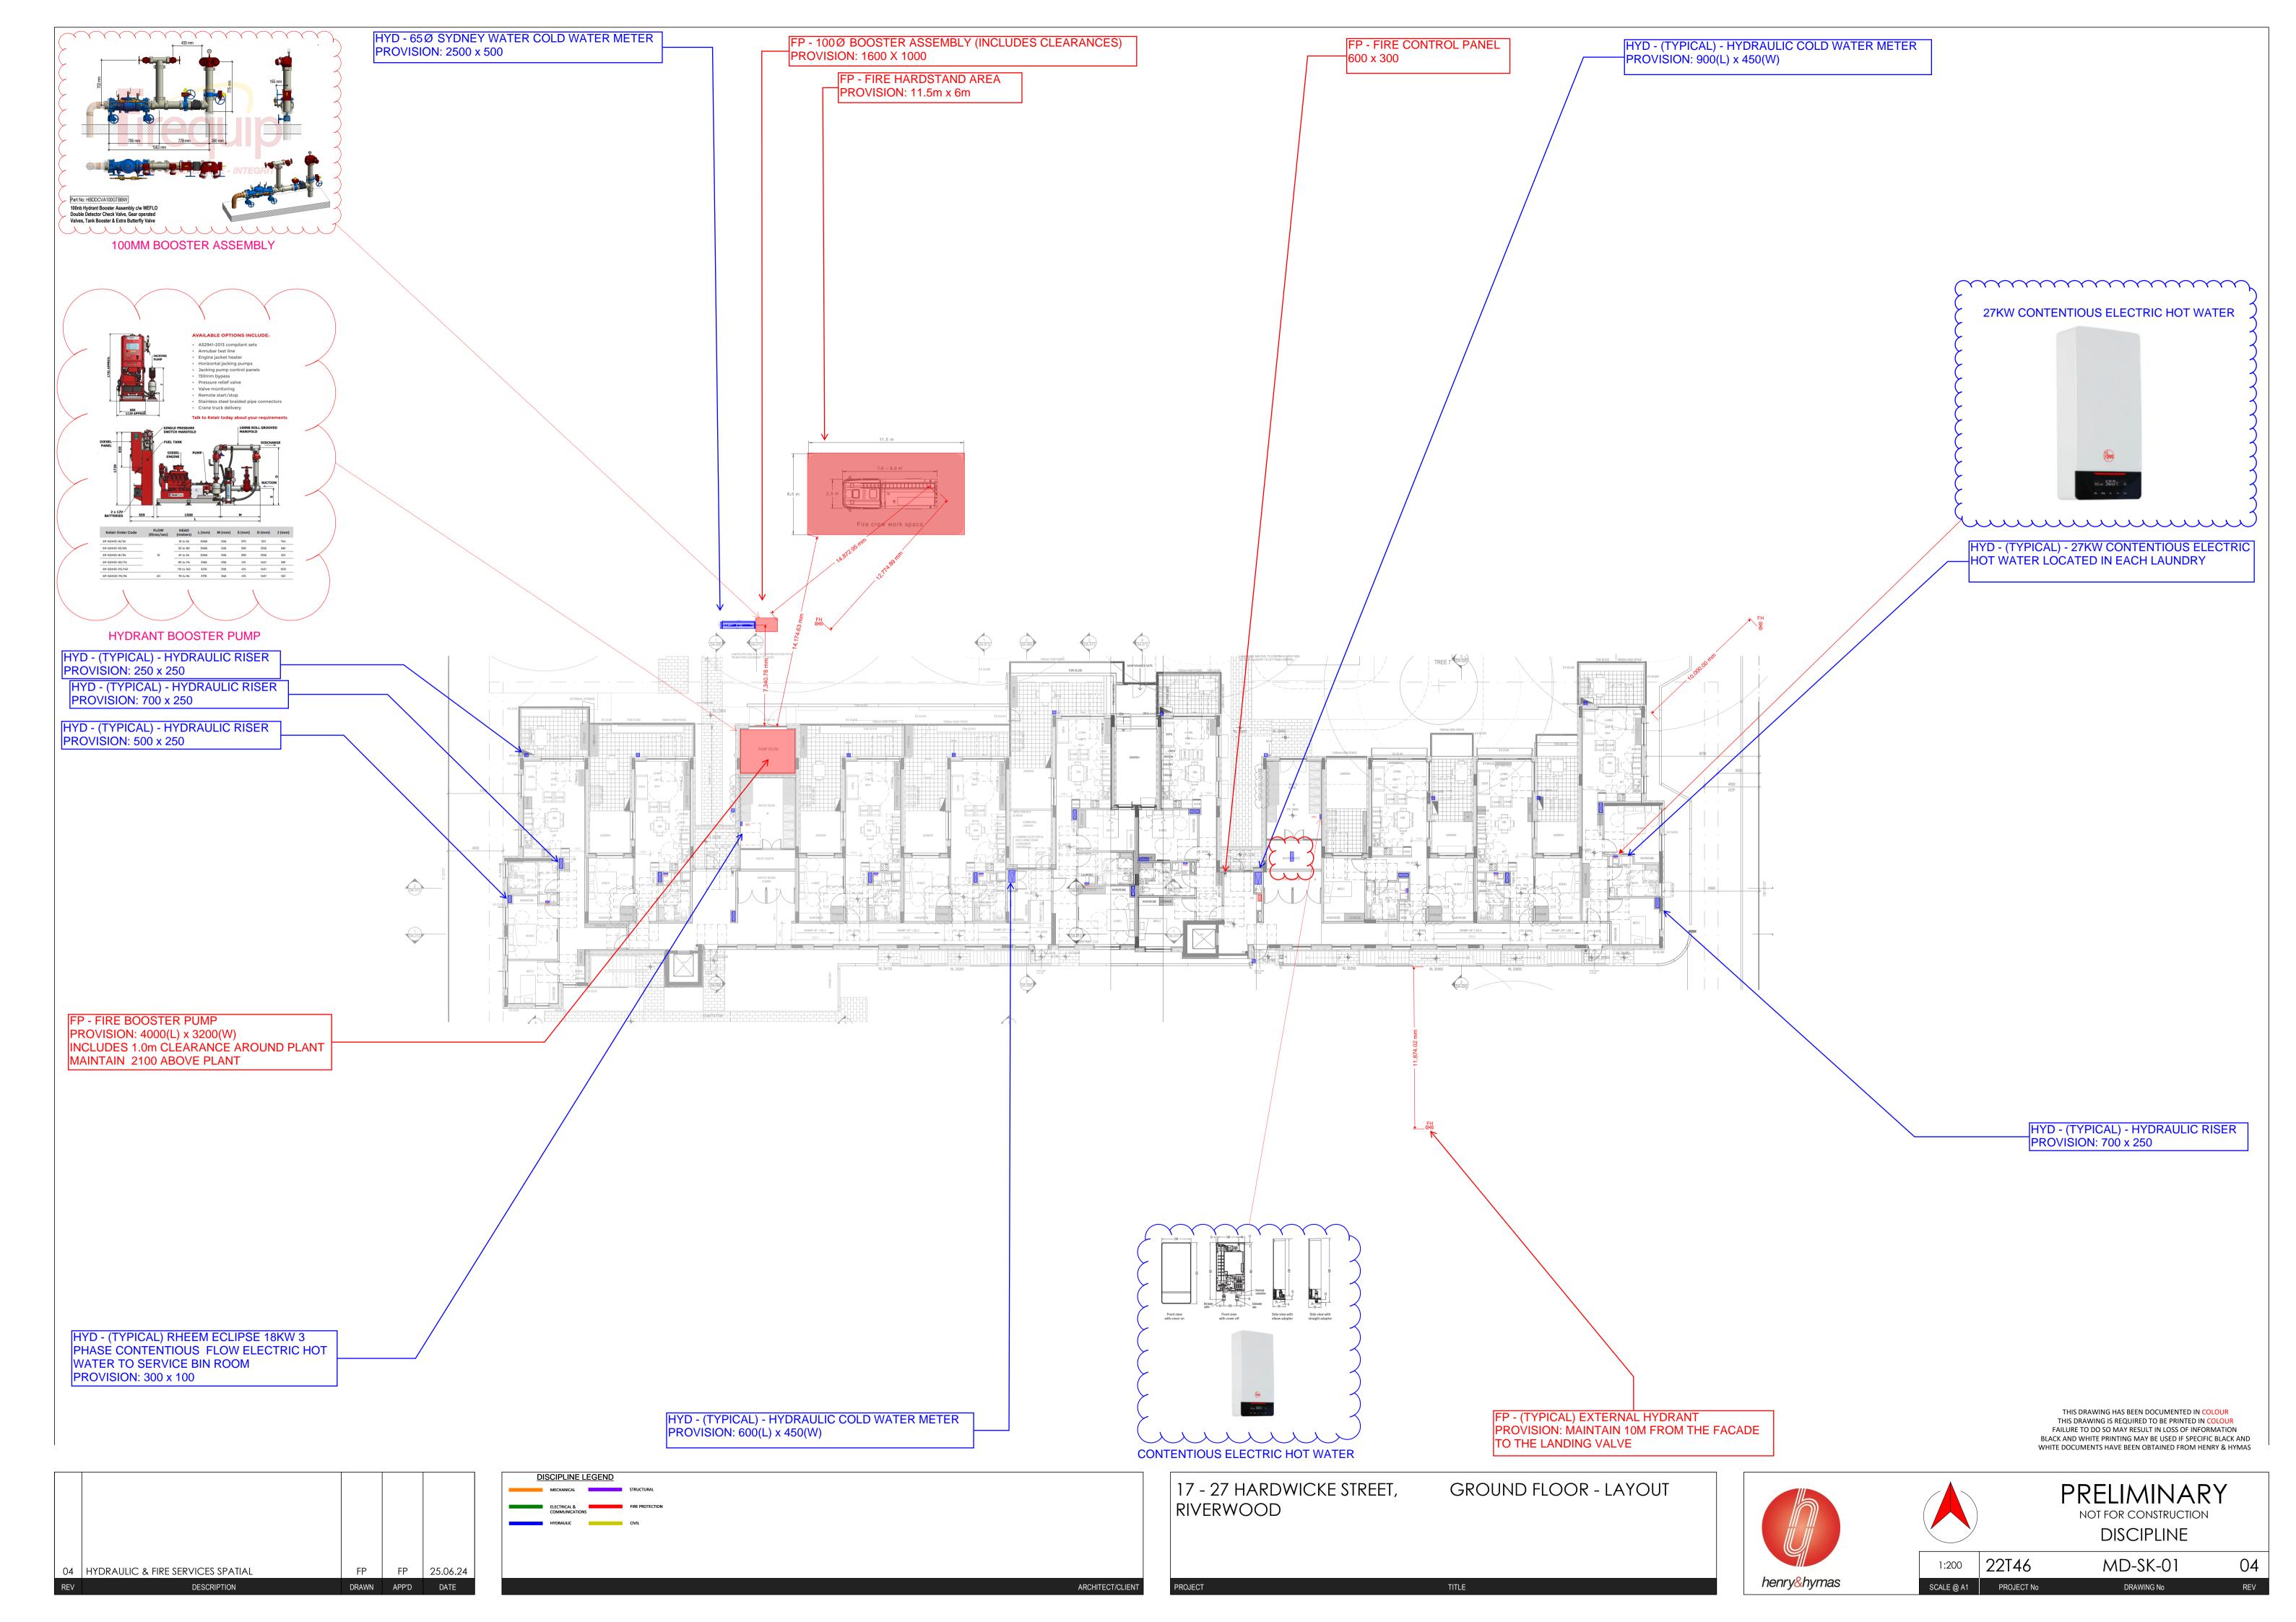

### SITE PLAN



It is intended that the drawings only represent the visual design of the work. Any technical details are for outline purposes only. The Contractor/ Manufacturer must separately provide all necessary shop drawings or calculations for compliance with any relevant industry, safety standards or Australian Standards, regulations or by-laws. Dimensions are to be checked on site, any discrepancies are to be referred to Custance Associates Australia Pty Ltd, in writing, prior to proceeding. Use written dimensions only. Do not use scaled dimensions. Check for latest revision issue. ©Copyright of this drawing is vested with Custance Associates Australia Pty Ltd Nominated Architect: Craig Shelsher 8259 (NSW), 5612 (QLD)

Project No. 3420

DA-005





ICC REQUIREMENTS.



DA-010















Revision Description 27.10.2023 Requesting Client Sign Off & Consultant Coordination AM2 ISSUE 15.12.2023 Preliminary Issue For Coordination 30.01.2024 09.02.2024 Preliminary Issue For Coordination

## **PRELIMINARY** WORK-IN-PROGRESS

#### **NOTES: DEVELOPMENT APPLICATION**

#### 1. DESIGN RESOLUTION

- The drawings represent general architectural intent for the
- purpose of this development application only. The internal layout is shown indicatively and is subject to
- further design development. The dimensions shown are general only and are subject to
- further design resolution. Location of car park entry point is general only and will be
- confirmed and dimensioned at later stage.
- The size and position of privacy screens, louvres is indicative and shown in open and close