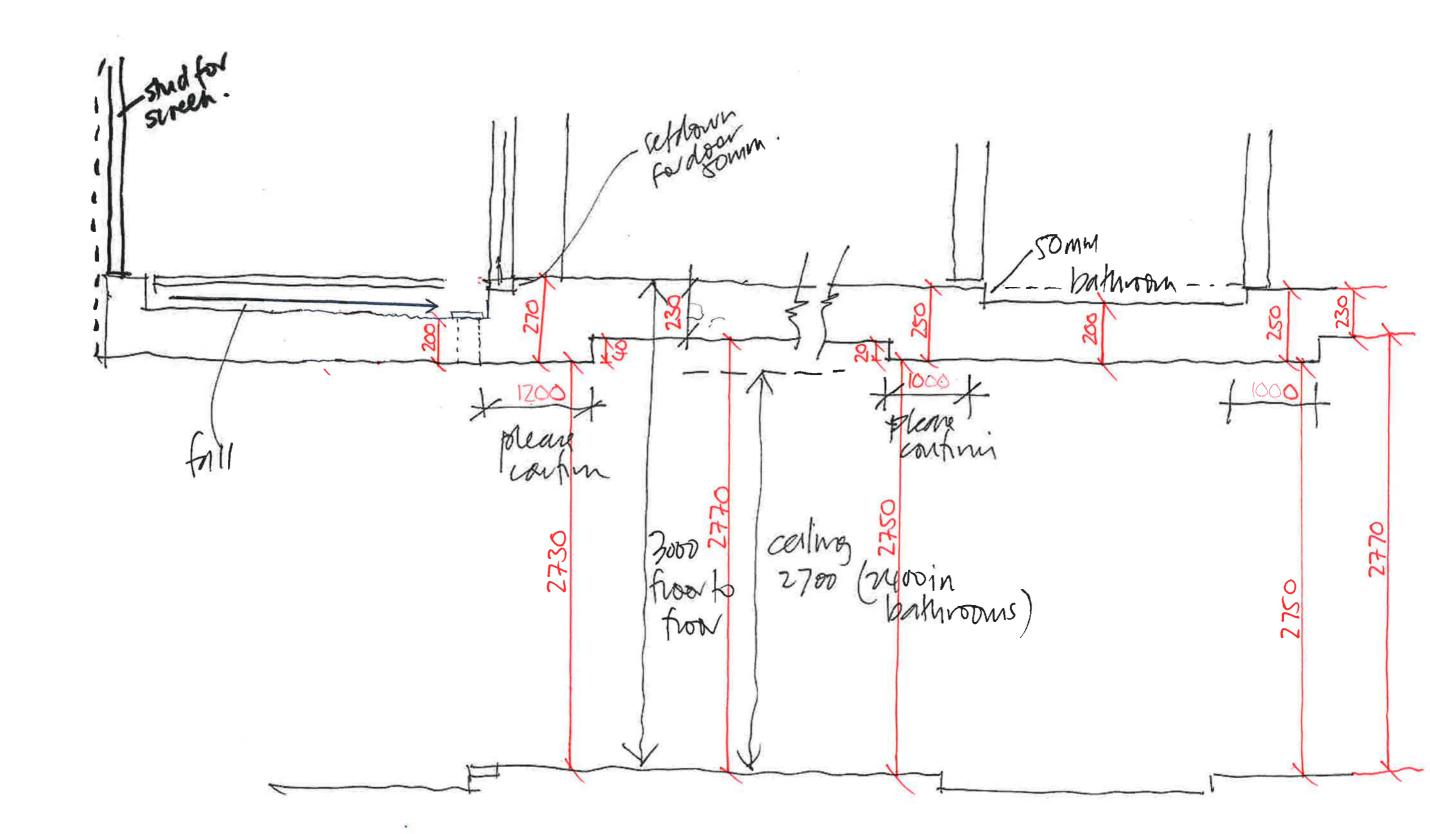

NG 17-27 HARDWICKE ST, RIVERWOOD

GA PLAN - LEVEL 2 & ROOF PLAN



It is intended that the drawings only represent the visual design of the work. Any technical details are for outline purposes only. The Contractor/ Manufacturer must separately provide all necessary shop drawings or calculations for compliance with any relevant industry, safety standards or Australian Standards, regulations or by-laws. Dimensions are to be checked on site, any discrepancies are to be referred to Custance Associates Australia Pty Ltd, in writing, prior to proceeding. Use written dimensions only. Do not use scaled dimensions. Check for latest revision issue. ©Copyright of this drawing is vested with Custance Associates Australia Pty Ltd Nominated Architect: Craig Shelsher 8259 (NSW), 5612 (QLD)

3420 DA-007



Job Name

Telephone
+61 2 9417 8400

Job No.

Date

Facsimile
+61 2 9417 8337

Subject

Email
email@hhconsult.com.au

Design By

Page

Web
www.henryandhymas.com.au





Intertenancy Vall Section.