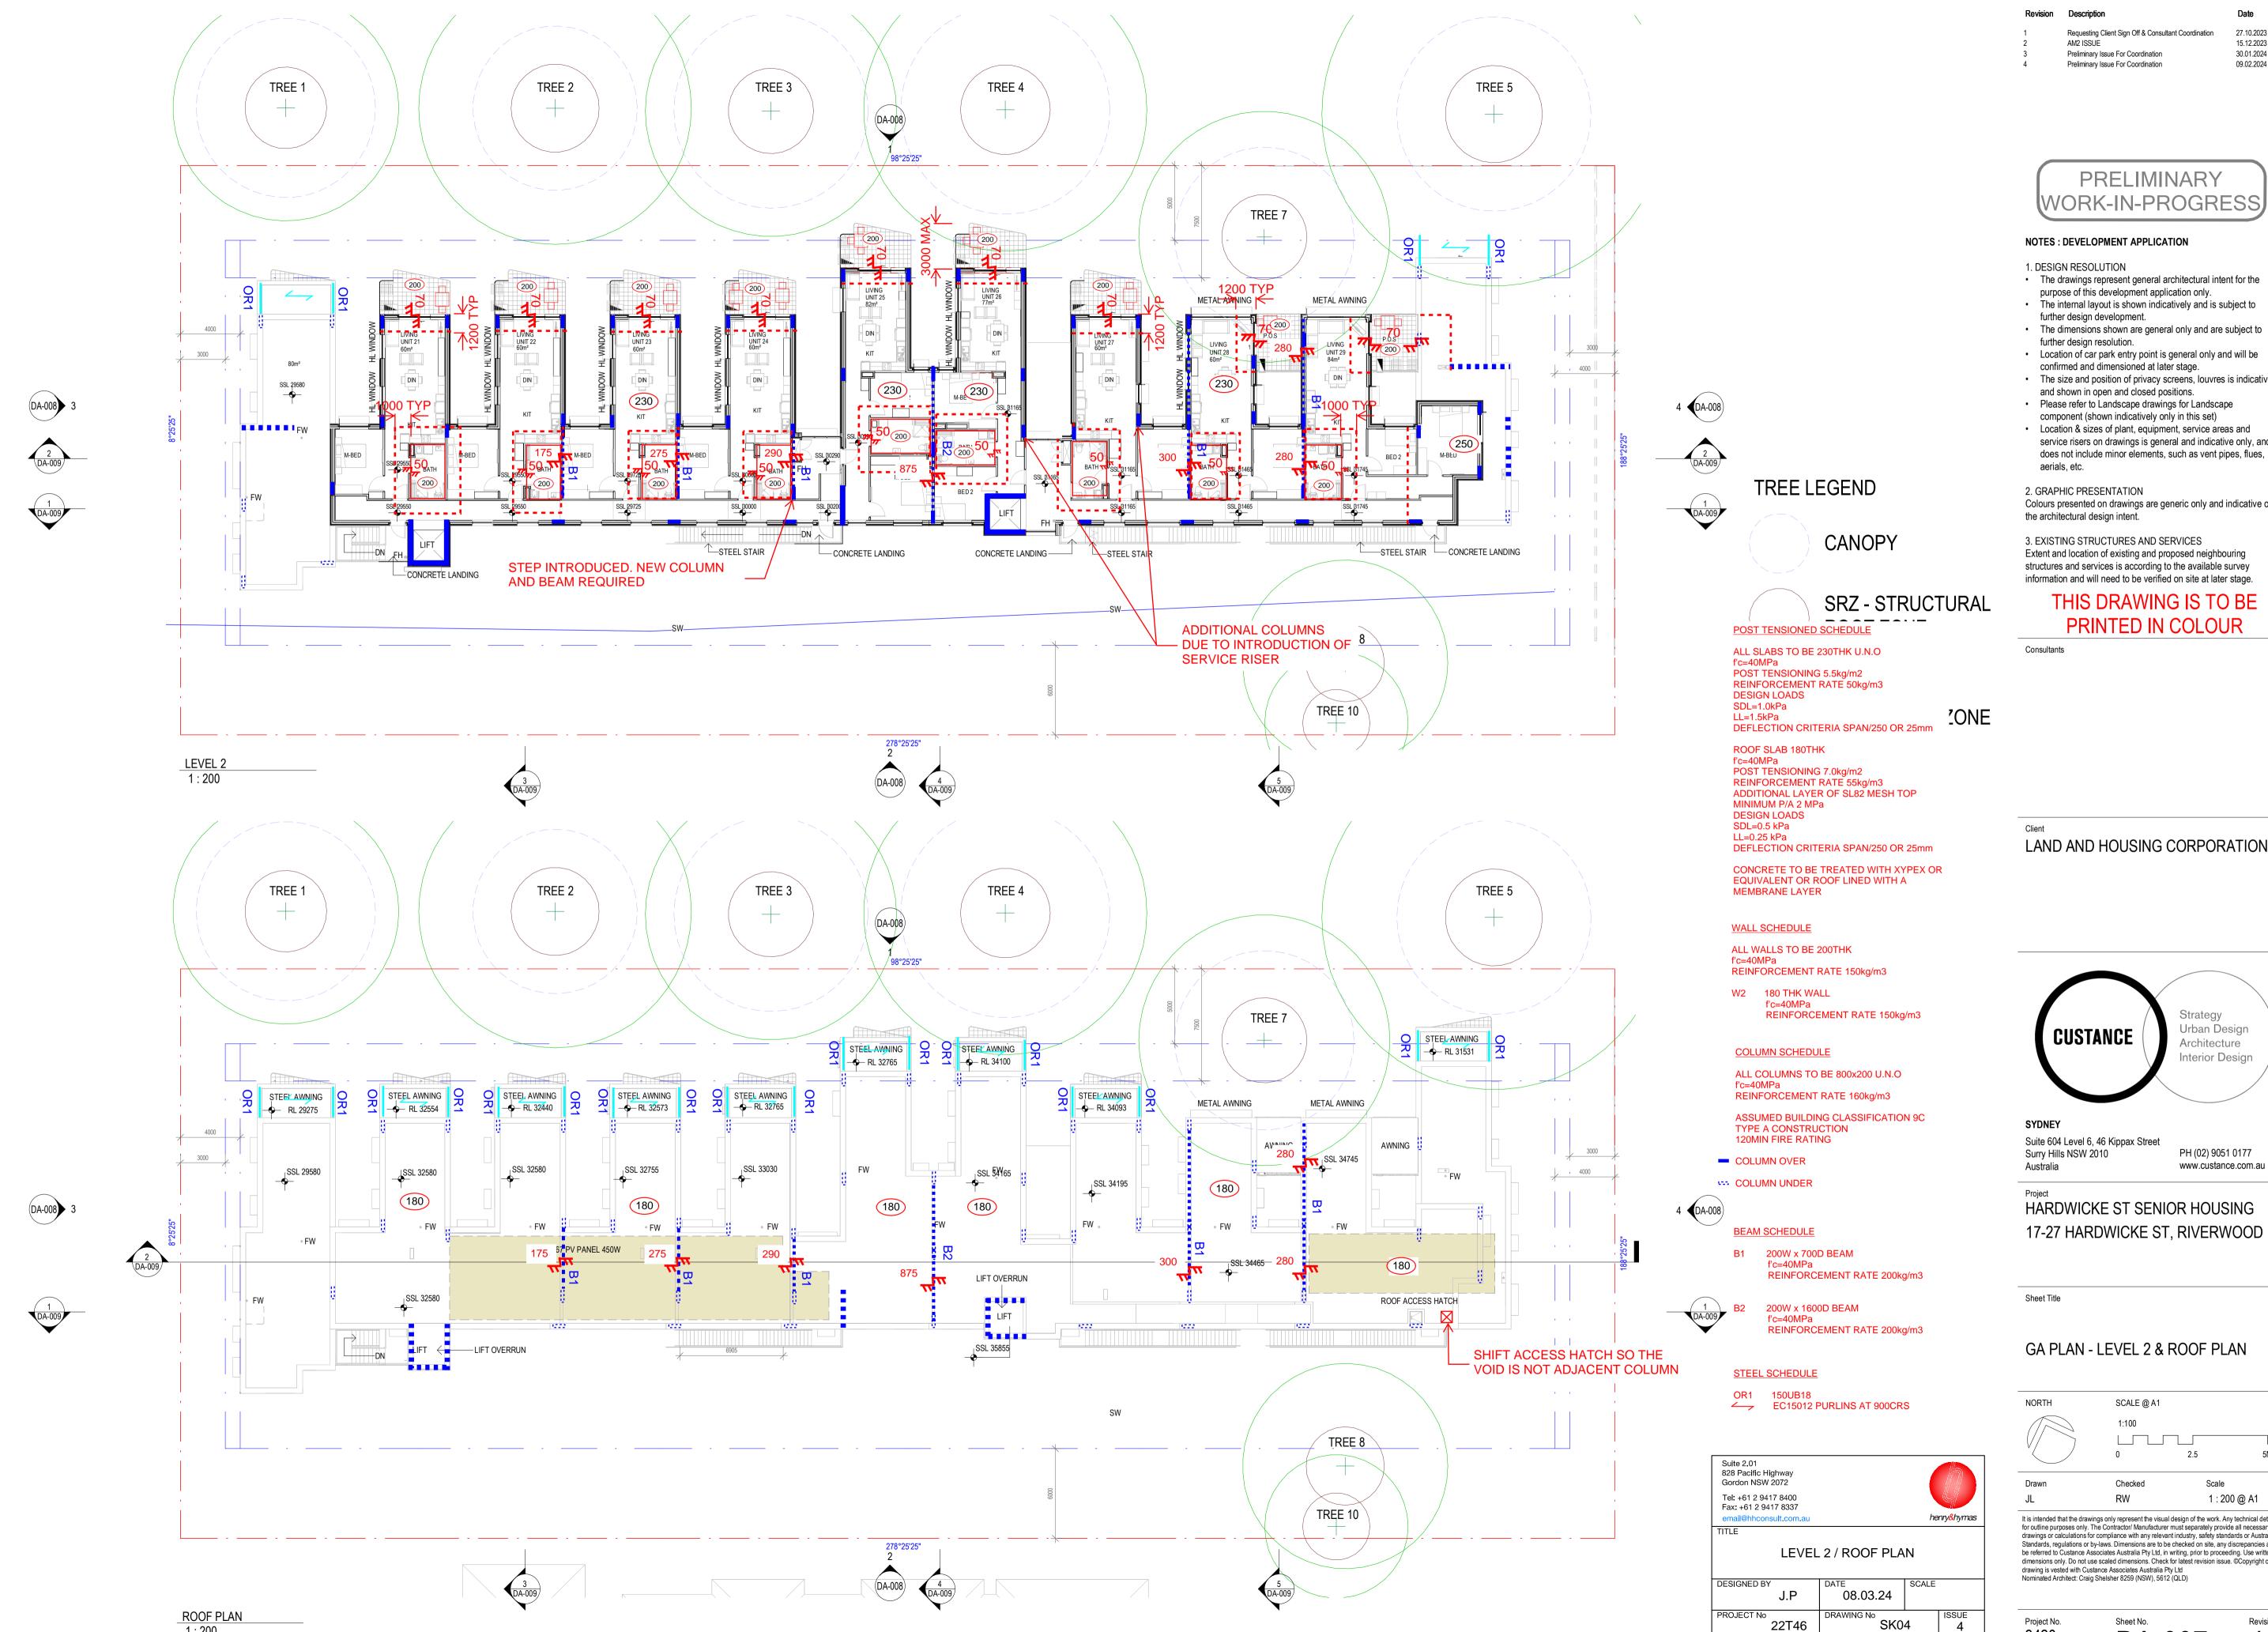

#### **NOTES: DEVELOPMENT APPLICATION**

#### 1. DESIGN RESOLUTION

- The drawings represent general architectural intent for the
- purpose of this development application only. The internal layout is shown indicatively and is subject to
- further design development. The dimensions shown are general only and are subject to
- further design resolution. Location of car park entry point is general only and will be
- confirmed and dimensioned at later stage.
- The size and position of privacy screens, louvres is indicative and shown in open and closed positions.
- Please refer to Landscape drawings for Landscape
- component (shown indicatively only in this set)
- Location & sizes of plant, equipment, service areas and service risers on drawings is general and indicative only, and does not include minor elements, such as vent pipes, flues, aerials, etc.

#### 2. GRAPHIC PRESENTATION

Colours presented on drawings are generic only and indicative of the architectural design intent.

### 3. EXISTING STRUCTURES AND SERVICES

Extent and location of existing and proposed neighbouring structures and services is according to the available survey information and will need to be verified on site at later stage.

### THIS DRAWING IS TO BE PRINTED IN COLOUR

Consultants

### LAND AND HOUSING CORPORATION

### SYDNEY

Suite 604 Level 6, 46 Kippax Street Surry Hills NSW 2010 Australia

PH (02) 9051 0177 www.custance.com.au

### HARDWICKE ST SENIOR HOUSING 17-27 HARDWICKE ST, RIVERWOOD

Sheet Title

### GA PLAN - GROUND FLOOR & LEVEL 1

It is intended that the drawings only represent the visual design of the work. Any technical details are for outline purposes only. The Contractor/ Manufacturer must separately provide all necessary shop drawings or calculations for compliance with any relevant industry, safety standards or Australian Standards, regulations or by-laws. Dimensions are to be checked on site, any discrepancies are to be referred to Custance Associates Australia Pty Ltd, in writing, prior to proceeding. Use written dimensions only. Do not use scaled dimensions. Check for latest revision issue. ©Copyright of this drawing is vested with Custance Associates Australia Pty Ltd Nominated Architect: Craig Shelsher 8259 (NSW), 5612 (QLD)

Project No. 3420

1:200

**PRELIMINARY** WORK-IN-PROGRESS

27.10.2023

15.12.2023

30.01.2024 09.02.2024

#### 1. DESIGN RESOLUTION

- The drawings represent general architectural intent for the
- purpose of this development application only. The internal layout is shown indicatively and is subject to
- The dimensions shown are general only and are subject to
- further design resolution.
- Location of car park entry point is general only and will be
- confirmed and dimensioned at later stage.
- · The size and position of privacy screens, louvres is indicative
- and shown in open and closed positions.
- Please refer to Landscape drawings for Landscape
- component (shown indicatively only in this set) Location & sizes of plant, equipment, service areas and service risers on drawings is general and indicative only, and

Colours presented on drawings are generic only and indicative of the architectural design intent.

3. EXISTING STRUCTURES AND SERVICES Extent and location of existing and proposed neighbouring structures and services is according to the available survey

### THIS DRAWING IS TO BE PRINTED IN COLOUR

LAND AND HOUSING CORPORATION

Suite 604 Level 6, 46 Kippax Street

PH (02) 9051 0177 www.custance.com.au

HARDWICKE ST SENIOR HOUSING 17-27 HARDWICKE ST, RIVERWOOD

GA PLAN - LEVEL 2 & ROOF PLAN

It is intended that the drawings only represent the visual design of the work. Any technical details are for outline purposes only. The Contractor/ Manufacturer must separately provide all necessary shop drawings or calculations for compliance with any relevant industry, safety standards or Australian Standards, regulations or by-laws. Dimensions are to be checked on site, any discrepancies are to be referred to Custance Associates Australia Pty Ltd, in writing, prior to proceeding. Use written dimensions only. Do not use scaled dimensions. Check for latest revision issue. ©Copyright of this drawing is vested with Custance Associates Australia Pty Ltd Nominated Architect: Craig Shelsher 8259 (NSW), 5612 (QLD)