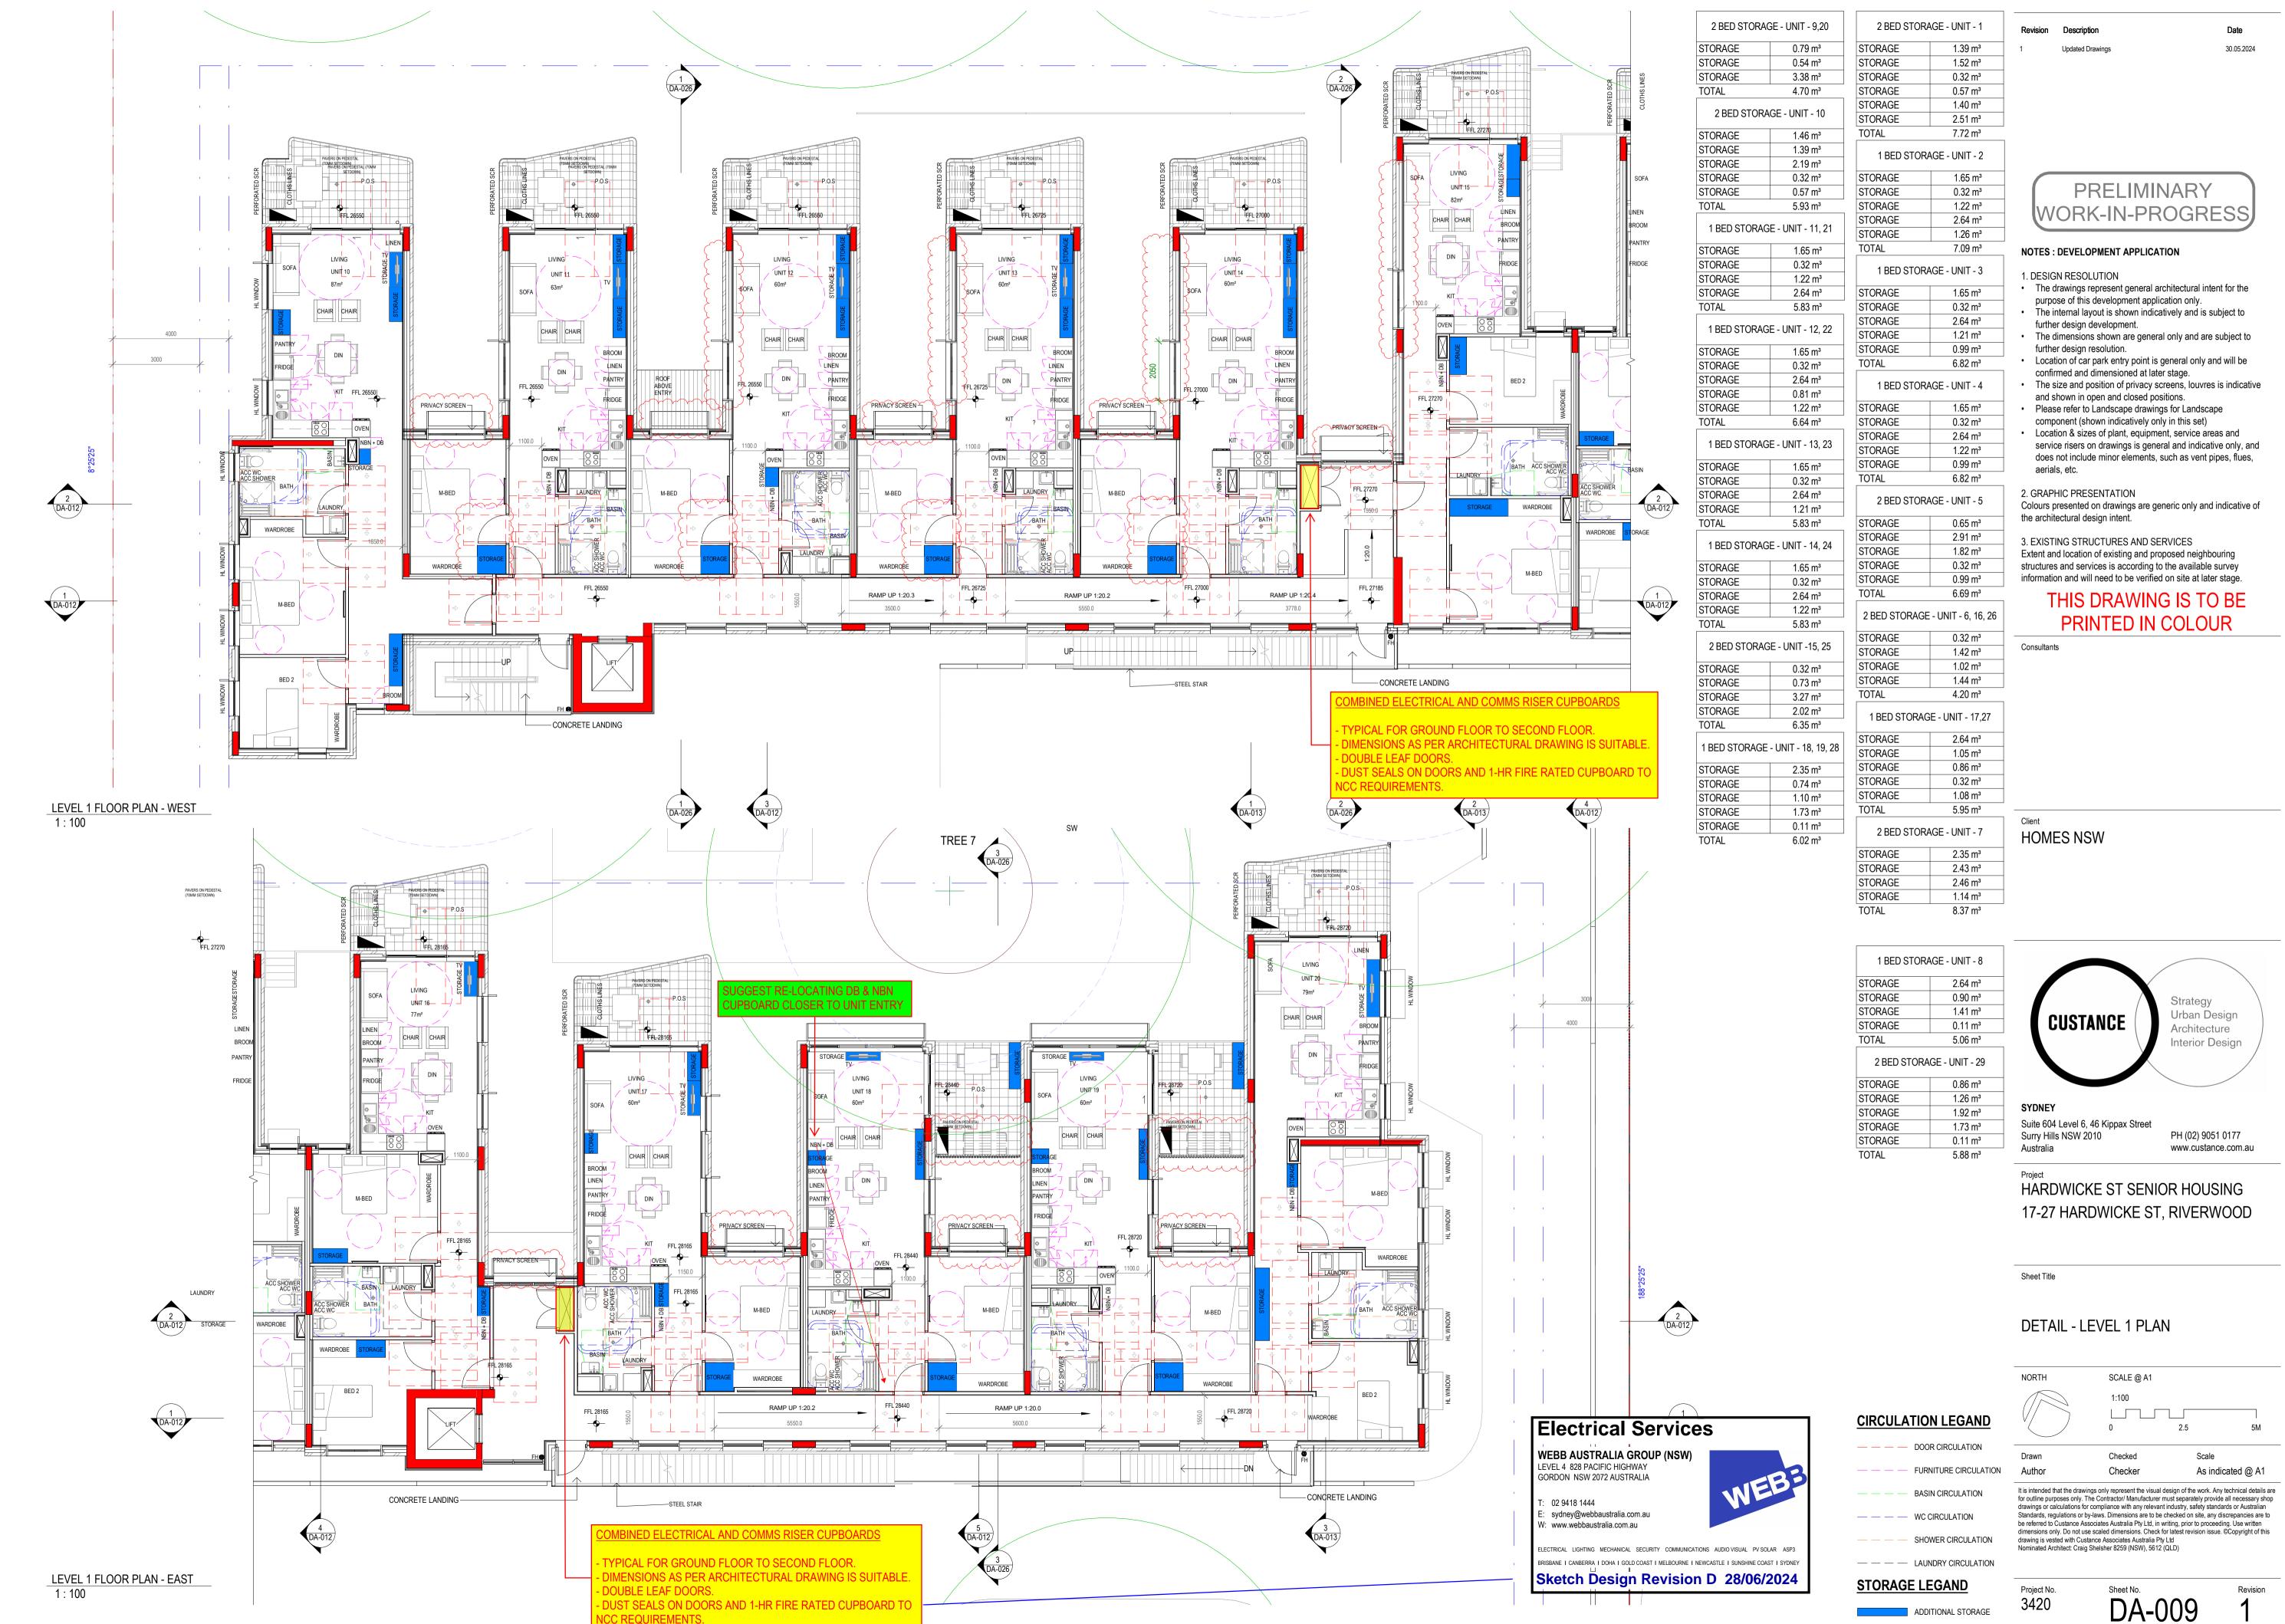

#### **NOTES: DEVELOPMENT APPLICATION**

1. DESIGN RESOLUTION

- The drawings represent general architectural intent for the
- purpose of this development application only.The internal layout is shown indicatively and is subject to
- further design development.The dimensions shown are general only and are subject to
- further design resolution.
- further design resolution.Location of car park entry point is general only and will be
- confirmed and dimensioned at later stage.
- The size and position of privacy screens, louvres is indicative and shown in open and closed positions.
- Please refer to Landscape drawings for Landscape
- component (shown indicatively only in this set)
  Location & sizes of plant, equipment, service areas and service risers on drawings is general and indicative only, and does not include minor elements, such as vent pipes, flues,

#### 2. GRAPHIC PRESENTATION

aerials, etc.

Colours presented on drawings are generic only and indicative of the architectural design intent.

3. EXISTING STRUCTURES AND SERVICES
Extent and location of existing and proposed neighbouring
structures and services is according to the available survey
information and will need to be verified on site at later stage.

# THIS DRAWING IS TO BE PRINTED IN COLOUR

Consultants

Client
HOMES NSW