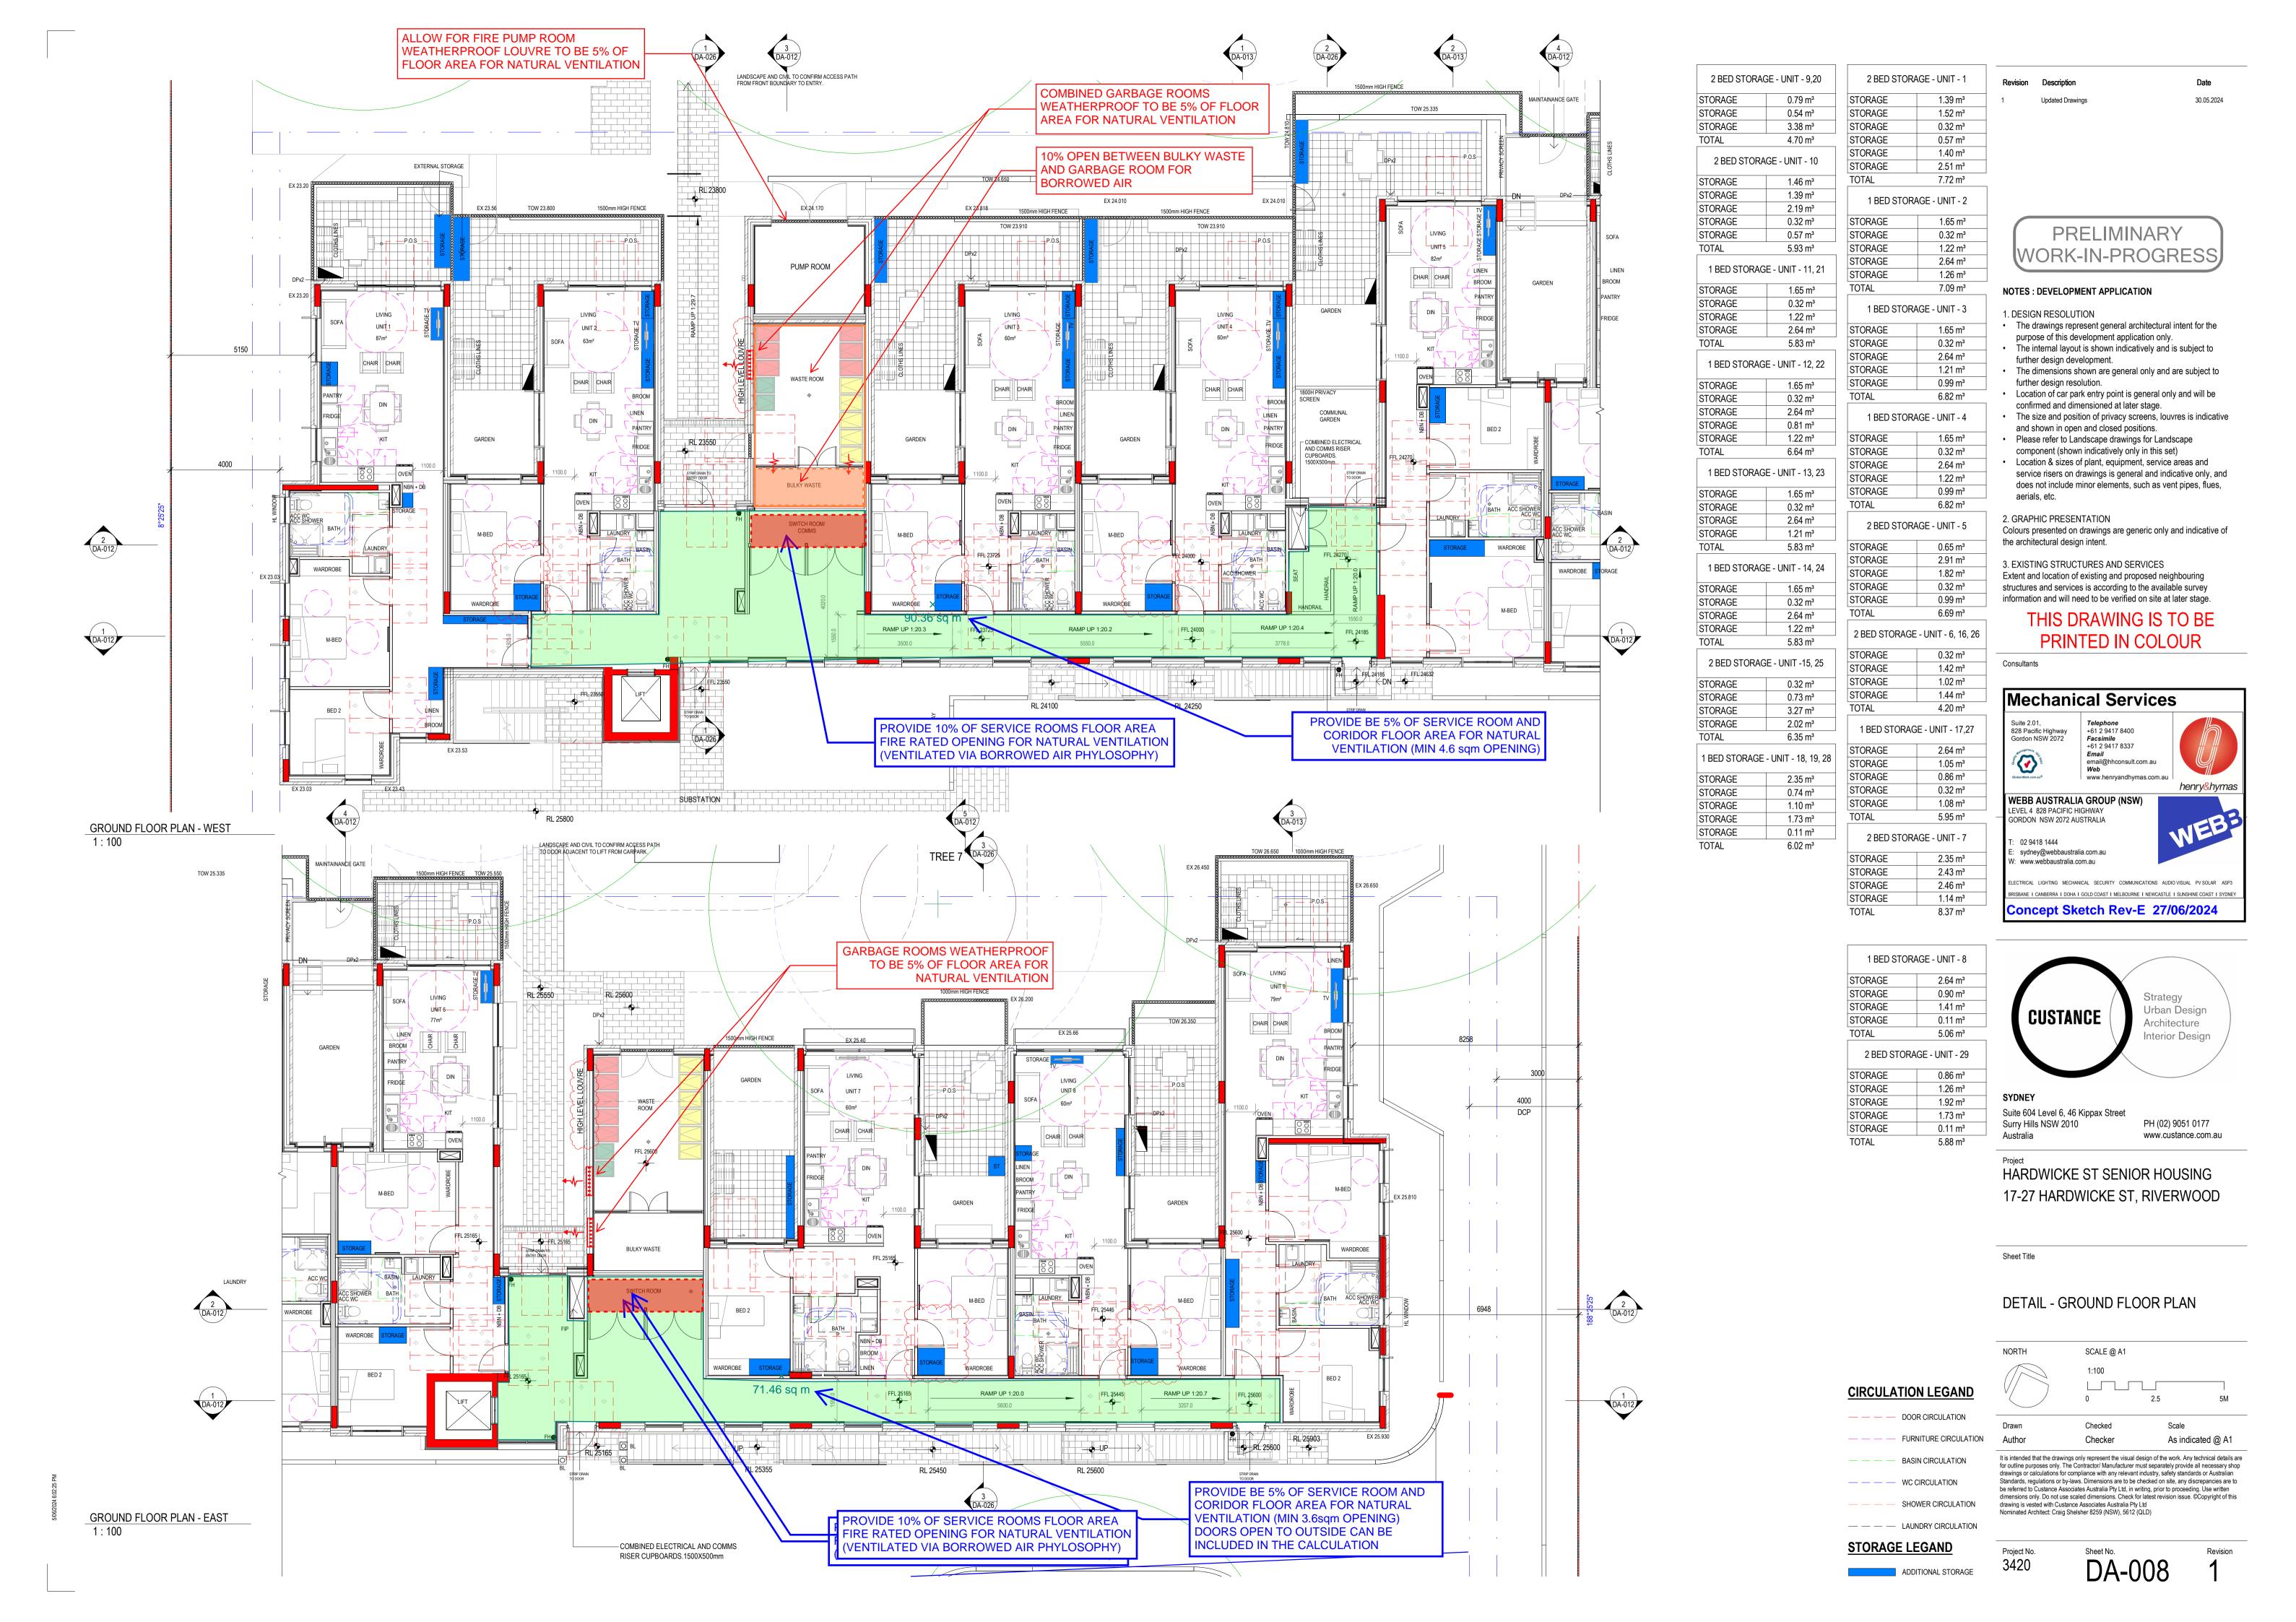

SITE PLAN



It is intended that the drawings only represent the visual design of the work. Any technical details are for outline purposes only. The Contractor/ Manufacturer must separately provide all necessary shop drawings or calculations for compliance with any relevant industry, safety standards or Australian Standards, regulations or by-laws. Dimensions are to be checked on site, any discrepancies are to be referred to Custance Associates Australia Pty Ltd, in writing, prior to proceeding. Use written dimensions only. Do not use scaled dimensions. Check for latest revision issue. ©Copyright of this drawing is vested with Custance Associates Australia Pty Ltd Nominated Architect: Craig Shelsher 8259 (NSW), 5612 (QLD)

Project No. 3420

DA-005





ICC REQUIREMENTS.



DA-010















Revision Description 27.10.2023 Requesting Client Sign Off & Consultant Coordination AM2 ISSUE 15.12.2023 Preliminary Issue For Coordination 30.01.2024 09.02.2024 Preliminary Issue For Coordination

## **PRELIMINARY** WORK-IN-PROGRESS

#### **NOTES: DEVELOPMENT APPLICATION**

#### 1. DESIGN RESOLUTION

- The drawings represent general architectural intent for the
- purpose of this development application only. The internal layout is shown indicatively and is subject to
- further design development. The dimensions shown are general only and are subject to
- further design resolution. Location of car park entry point is general only and will be
- confirmed and dimensioned at later stage.
- The size and position of privacy screens, louvres is indicative and shown in open and closed posi