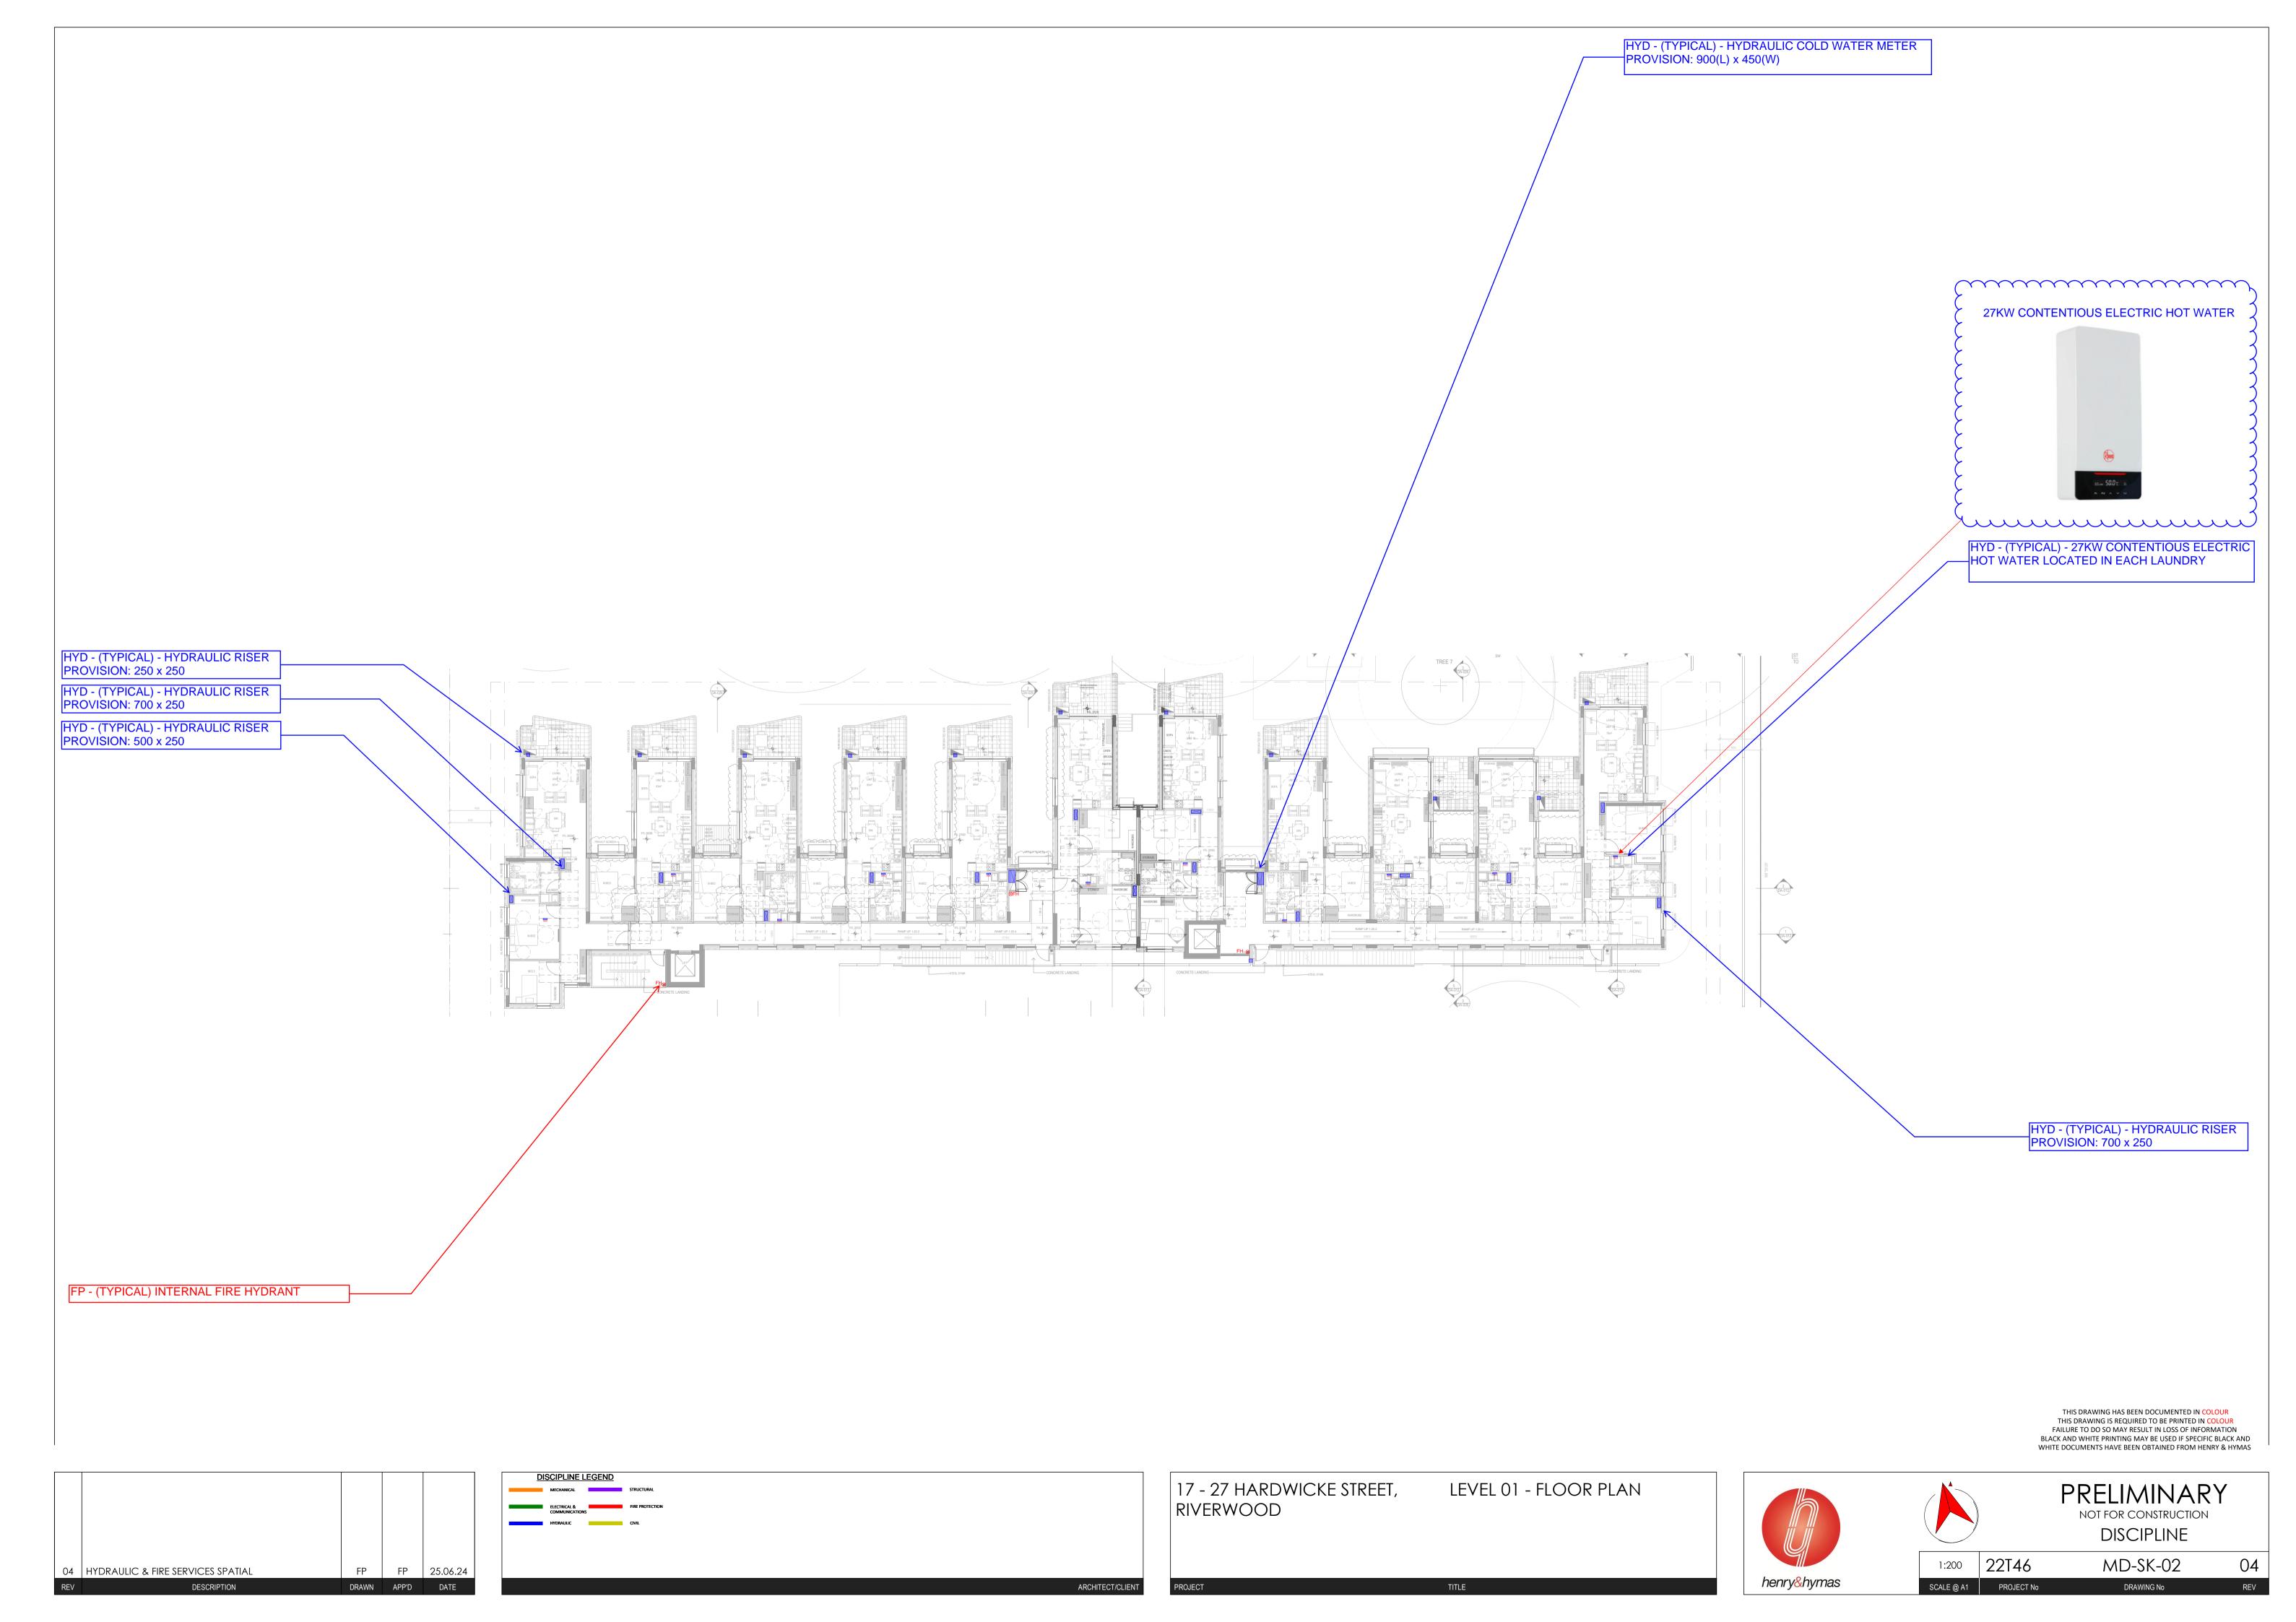

### SITE PLAN



It is intended that the drawings only represent the visual design of the work. Any technical details are for outline purposes only. The Contractor/ Manufacturer must separately provide all necessary shop drawings or calculations for compliance with any relevant industry, safety standards or Australian Standards, regulations or by-laws. Dimensions are to be checked on site, any discrepancies are to be referred to Custance Associates Australia Pty Ltd, in writing, prior to proceeding. Use written dimensions only. Do not use scaled dimensions. Check for latest revision issue. ©Copyright of this drawing is vested with Custance Associates Australia Pty Ltd Nominated Architect: Craig Shelsher 8259 (NSW), 5612 (QLD)

Project No. 3420

DA-005





ICC REQUIREMENTS.



DA-010















Revision Description 27.10.2023 Requesting Client Sign Off & Consultant Coordination AM2 ISSUE 15.12.2023 Preliminary Issue For Coordination 30.01.2024 09.02.2024 Preliminary Issue For Coordination

## **PRELIMINARY** WORK-IN-PROGRESS

#### **NOTES: DEVELOPMENT APPLICATION**

#### 1. DESIGN RESOLUTION

- The drawings represent general architectural intent for the
- purpose of this development application only. The internal layout is shown indicatively and is subject to
- further design development. The dimensions shown are general only and are subject to
- further design resolution. Location of car park entry point is general only and will be
- confirmed and dimensioned at later stage.
- The size and position of privacy screens, louvres is indicative and shown in open and closed