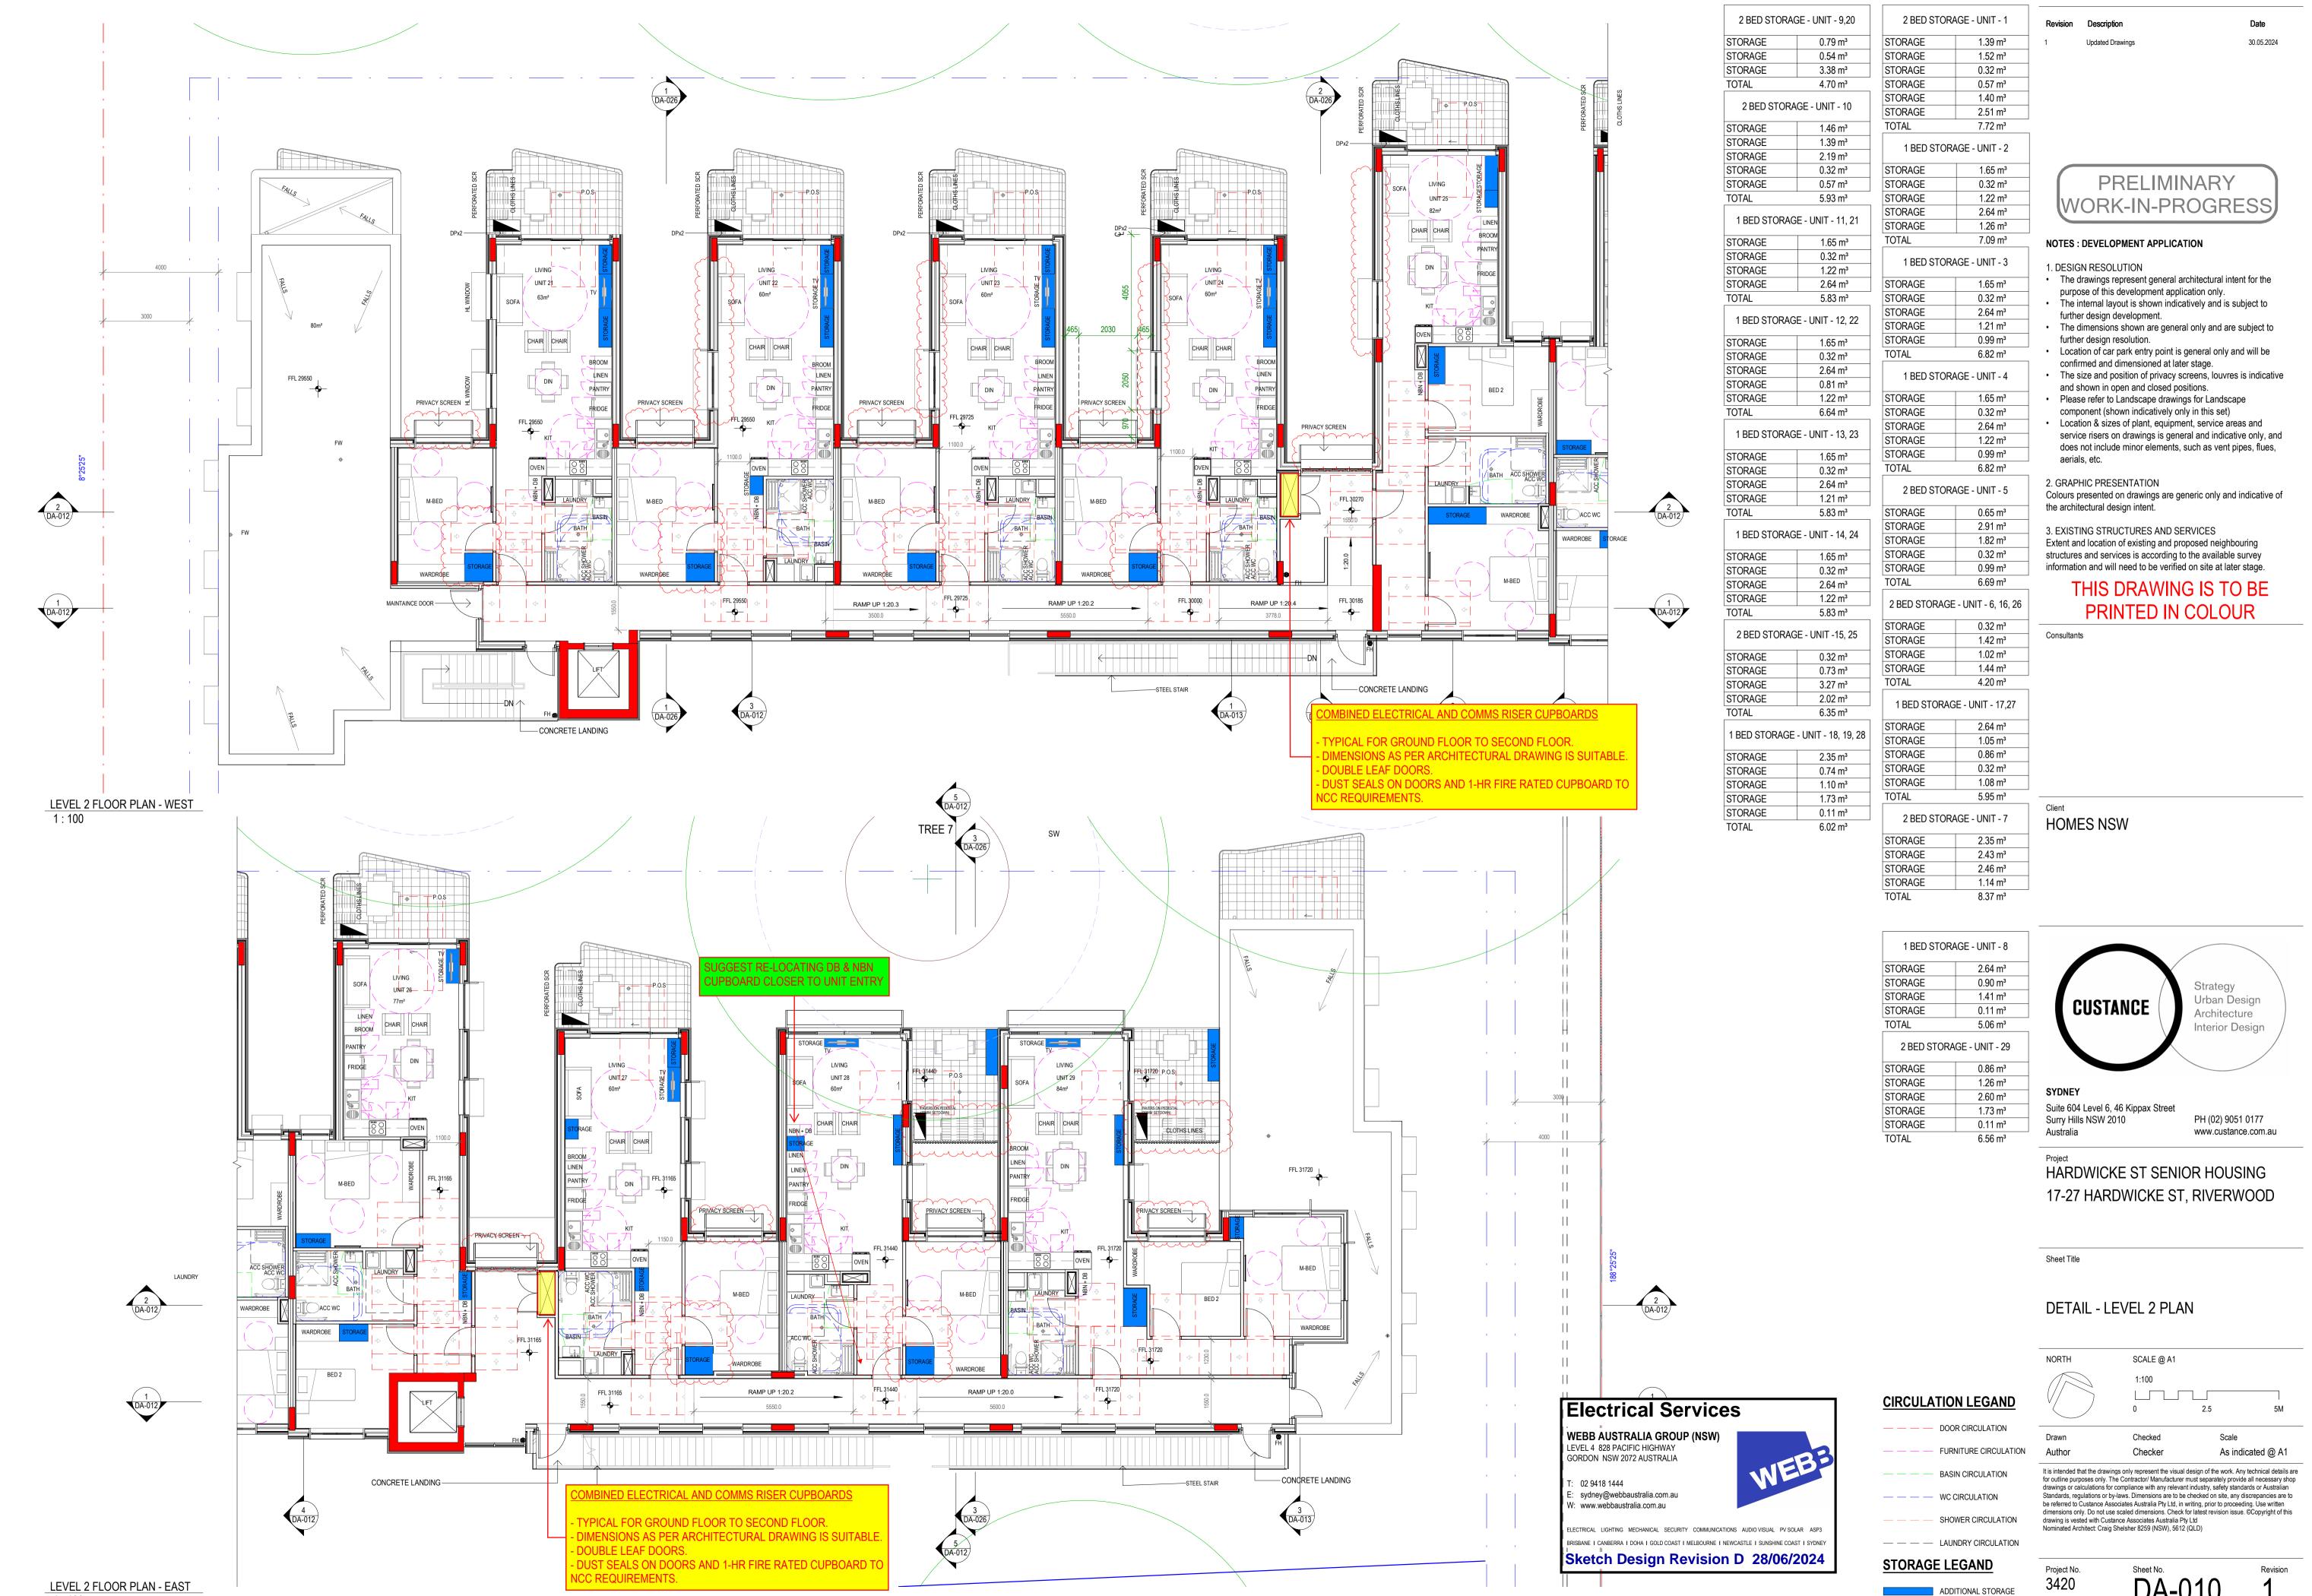

#### **NOTES: DEVELOPMENT APPLICATION**

#### 1. DESIGN RESOLUTION

- The drawings represent general architectural intent for the
- purpose of this development application only. The internal layout is shown indicatively and is subject to
- further design development. The dimensions shown are general only and are subject to
- further design resolution. Location of car park entry point is general only and will be
- confirmed and dimensioned at later stage.
- The size and position of privacy screens, louvres is indicative and shown in open and closed positions.
- Please refer to Landscape drawings for Landscape
- component (shown indicatively only in this set)
- Location & sizes of plant, equipment, service areas and service risers on drawings is general and indicative only, and does not include minor elements, such as vent pipes, flues, aerials, etc.

#### 2. GRAPHIC PRESENTATION

Colours presented on drawings are generic only and indicative of the architectural design intent.

### 3. EXISTING STRUCTURES AND SERVICES

Extent and location of existing and proposed neighbouring structures and services is according to the available survey information and will need to be verified on site at later stage.

### THIS DRAWING IS TO BE PRINTED IN COLOUR

Consultants