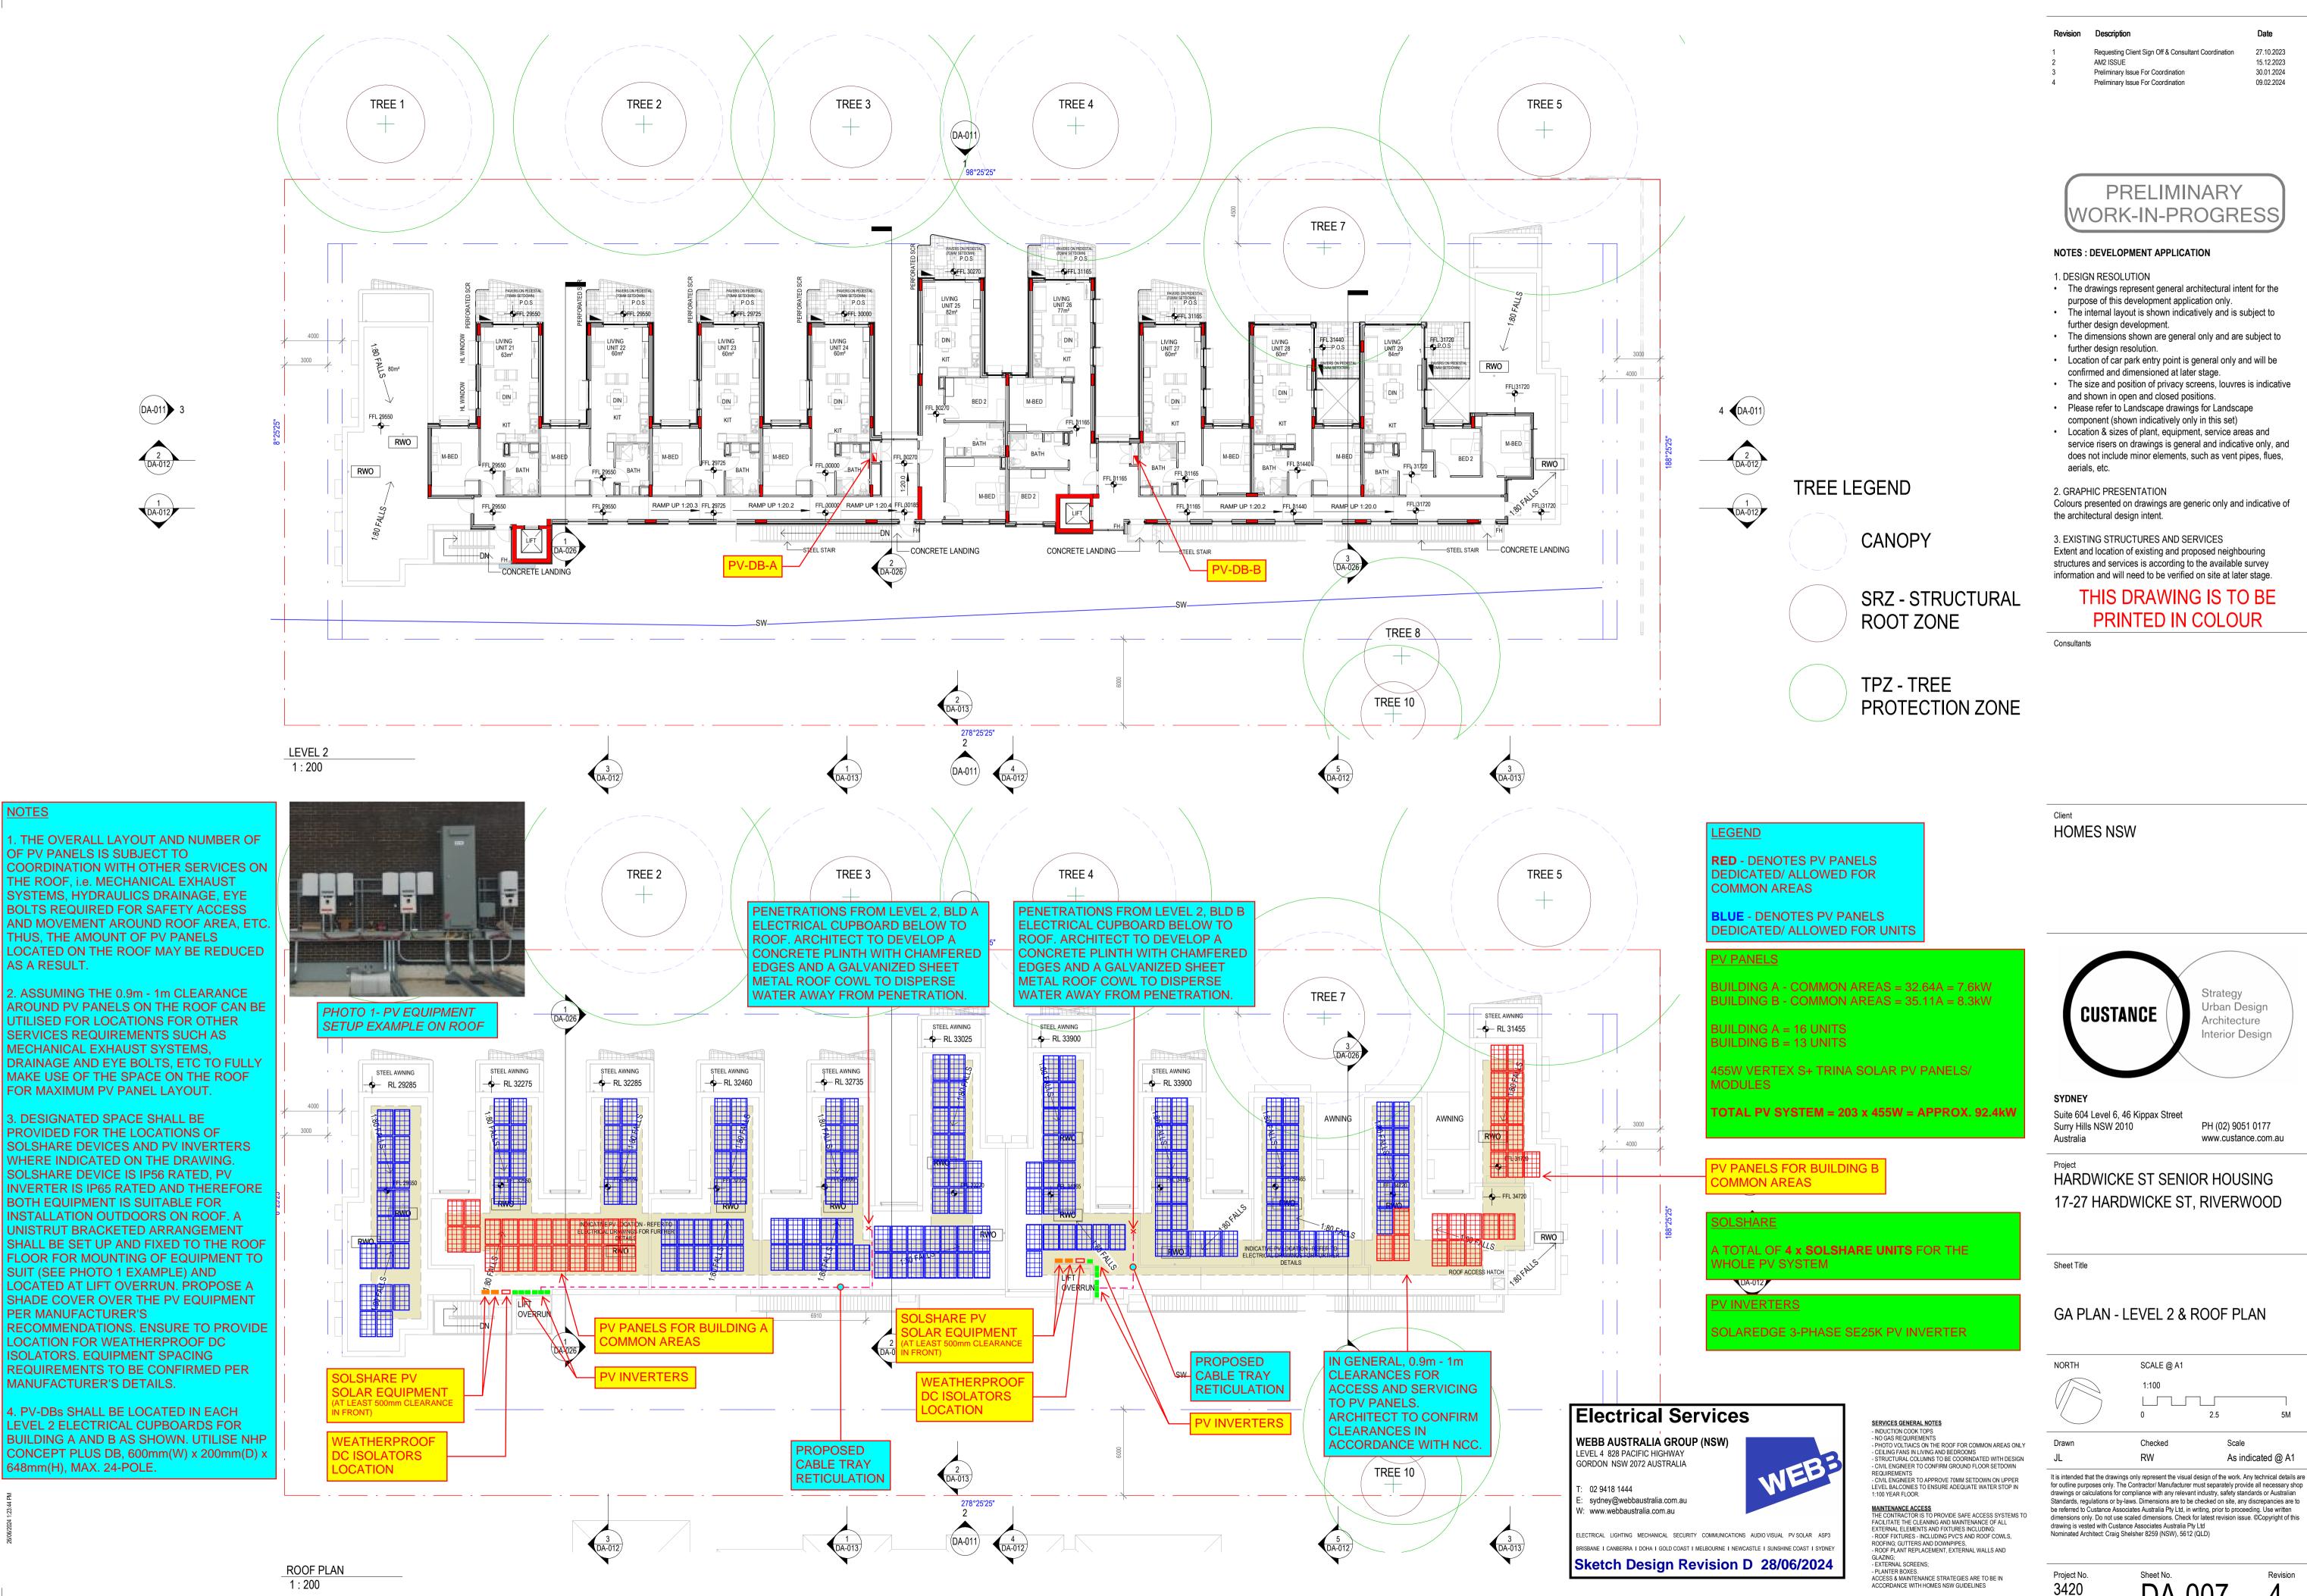

#### **NOTES: DEVELOPMENT APPLICATION**

#### 1. DESIGN RESOLUTION

- The drawings represent general architectural intent for the
- purpose of this development application only. The internal layout is shown indicatively and is subject to
- The dimensions shown are general only and are subject to
- further design resolution.
- Location of car park entry point is general only and will be
- confirmed and dimensioned at later stage.
- · The size and position of privacy screens, louvres is indicative
- and shown in open and closed positions.
- Please refer to Landscape drawings for Landscape
- component (shown indicatively only in this set) Location & sizes of plant, equipment, service areas and service risers on drawings is general and indicative only, and

Colours presented on drawings are generic only and indicative of the architectural design intent.

3. EXISTING STRUCTURES AND SERVICES Extent and location of existing and proposed neighbouring structures and services is according to the available survey

### THIS DRAWING IS TO BE PRINTED IN COLOUR

LAND AND HOUSING CORPORATION

Suite 604 Level 6, 46 Kippax Street

PH (02) 9051 0177 www.custance.com.au

HARDWICKE ST SENIOR HOUSING 17-27 HARDWICKE ST, RIVERWOOD

GA PLAN - LEVEL 2 & ROOF PLAN

It is intended that the drawings only represent the visual design of the work. Any technical details are for outline purposes only. The Contractor/ Manufacturer must separately provide all necessary shop drawings or calculations for compliance with any relevant industry, safety standards or Australian Standards, regulations or by-laws. Dimensions are to be checked on site, any discrepancies are to be referred to Custance Associates Australia Pty Ltd, in writing, prior to proceeding. Use written dimensions only. Do not use scaled dimensions. Check for latest revision issue. ©Copyright of this drawing is vested with Custance Associates Australia Pty Ltd Nominated Architect: Craig Shelsher 8259 (NSW), 5612 (QLD)