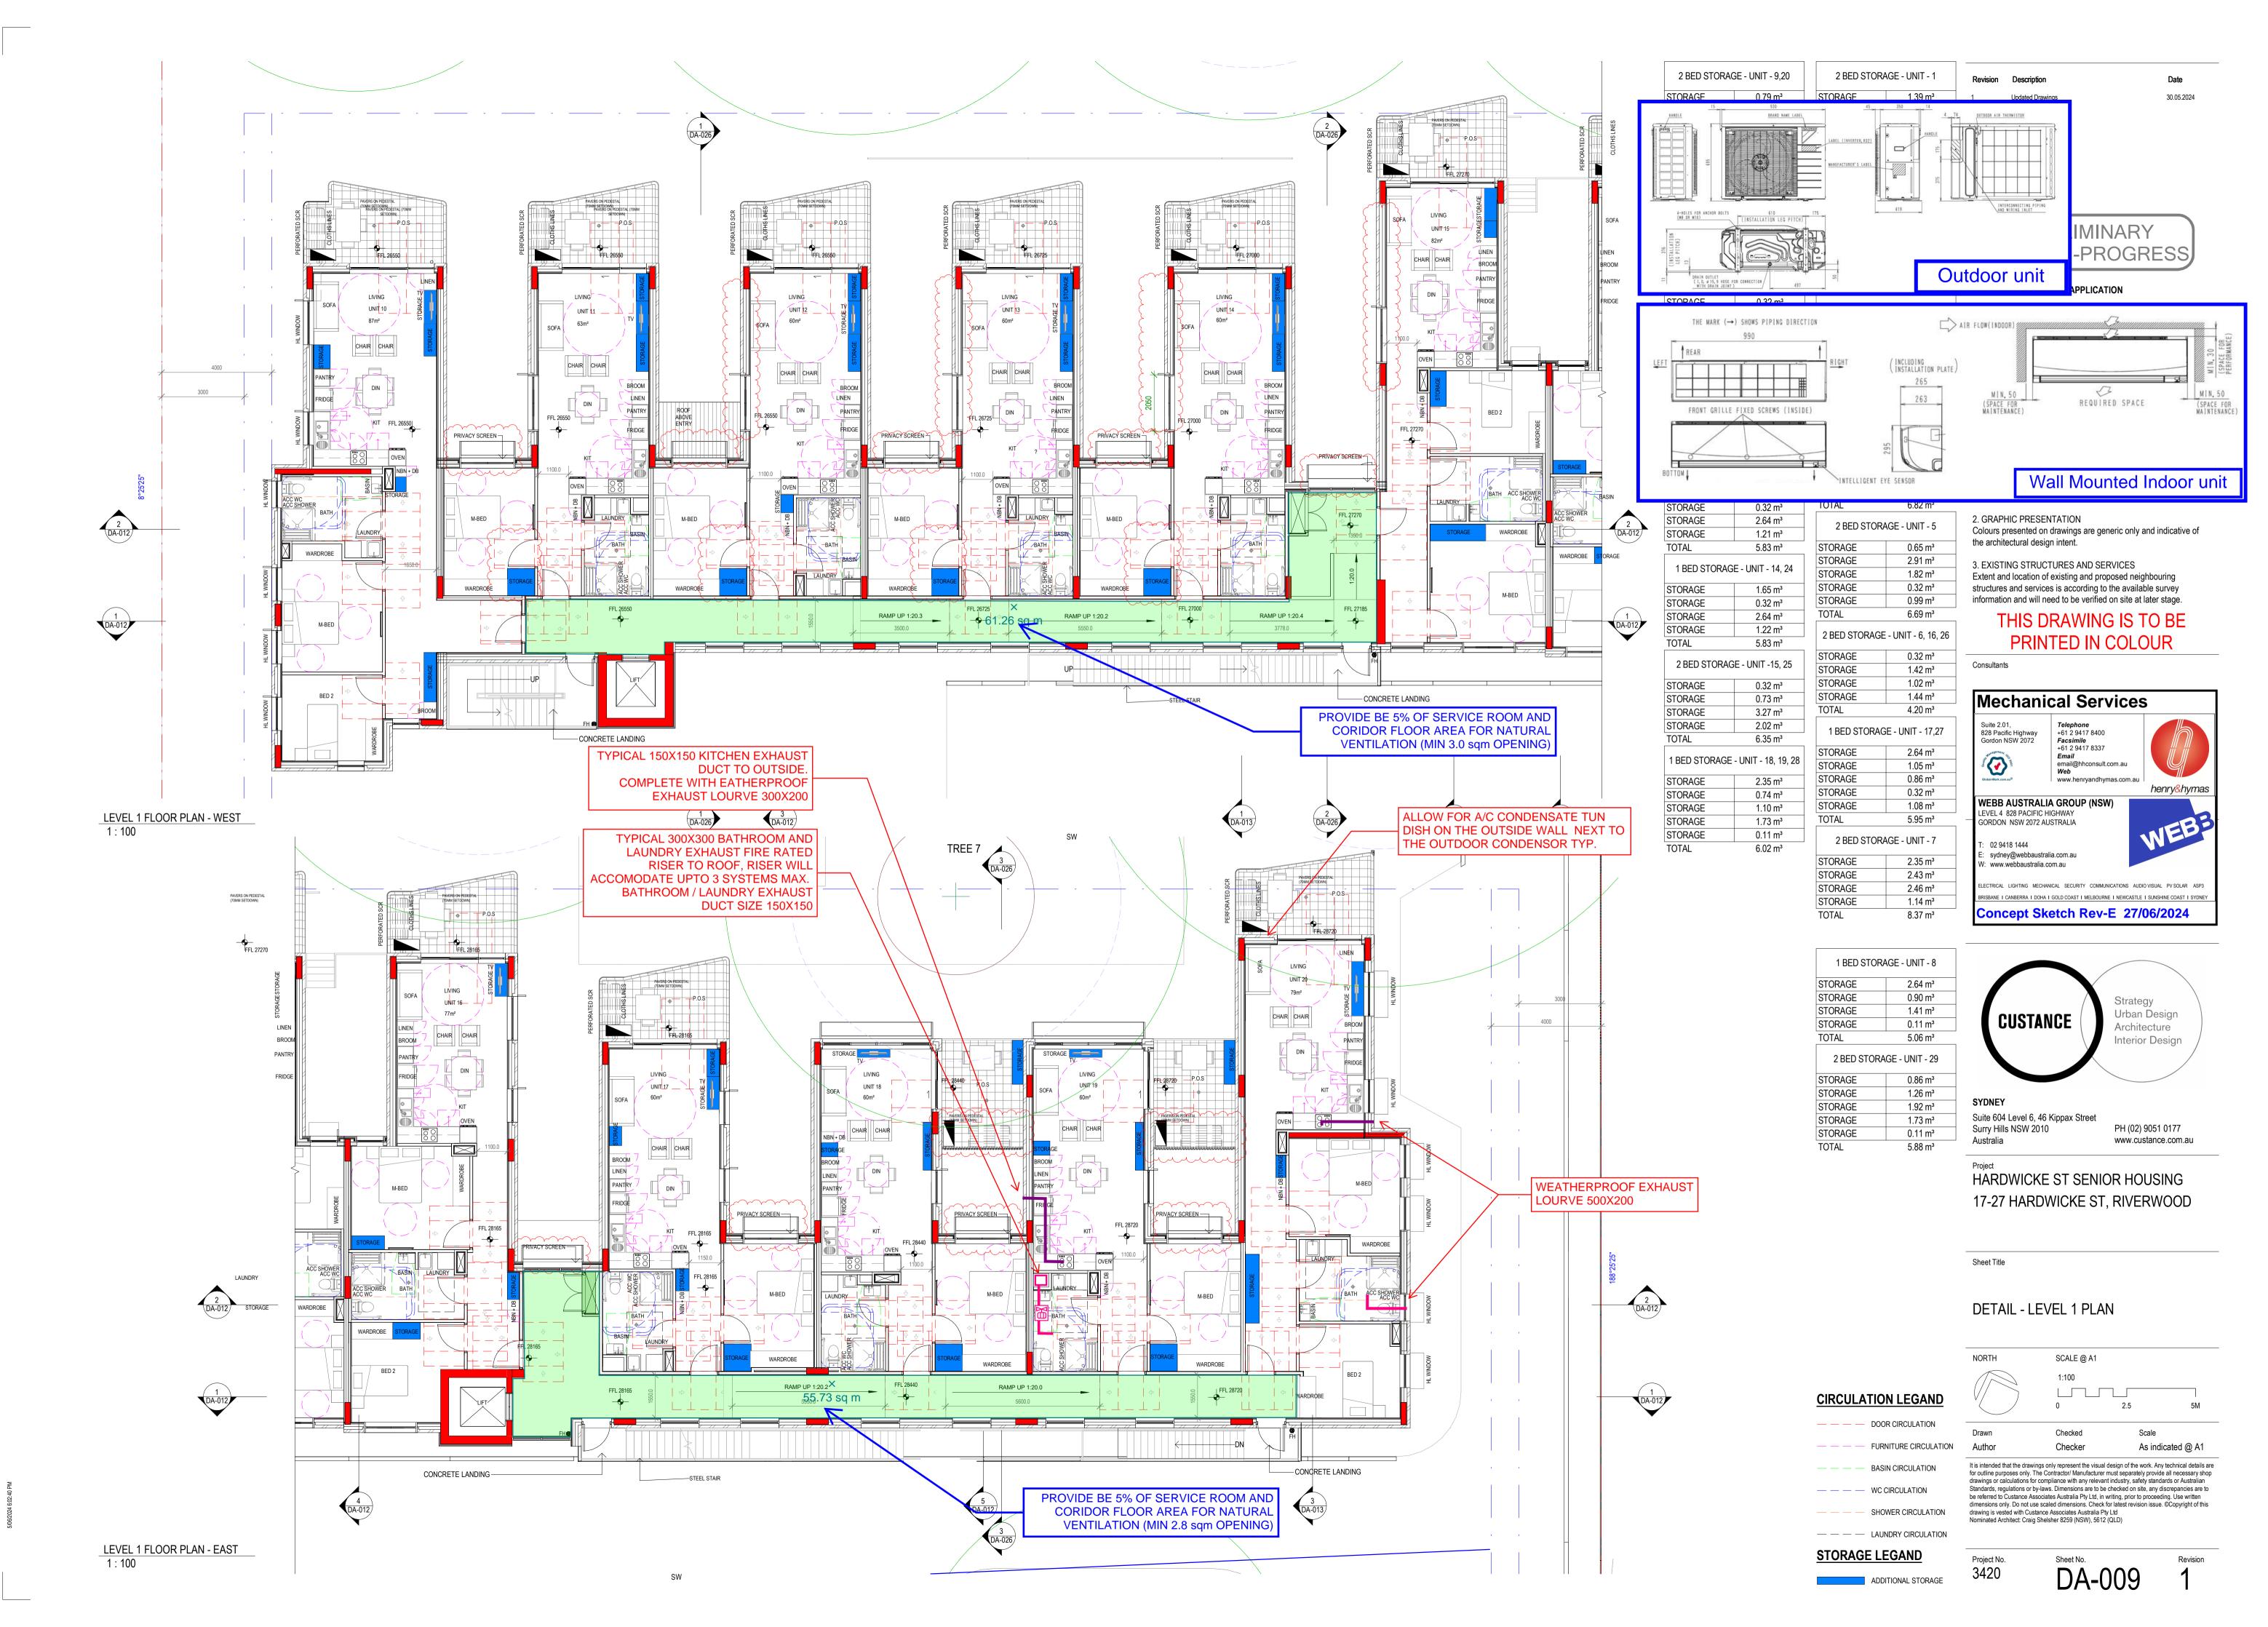

TE PLAN



It is intended that the drawings only represent the visual design of the work. Any technical details are for outline purposes only. The Contractor/ Manufacturer must separately provide all necessary shop drawings or calculations for compliance with any relevant industry, safety standards or Australian Standards, regulations or by-laws. Dimensions are to be checked on site, any discrepancies are to be referred to Custance Associates Australia Pty Ltd, in writing, prior to proceeding. Use written dimensions only. Do not use scaled dimensions. Check for latest revision issue. ©Copyright of this drawing is vested with Custance Associates Australia Pty Ltd Nominated Architect: Craig Shelsher 8259 (NSW), 5612 (QLD)

Project No. 3420

DA-005





ICC REQUIREMENTS.



DA-010















Revision Description 27.10.2023 Requesting Client Sign Off & Consultant Coordination AM2 ISSUE 15.12.2023 Preliminary Issue For Coordination 30.01.2024 09.02.2024 Preliminary Issue For Coordination

## **PRELIMINARY** WORK-IN-PROGRESS

#### **NOTES: DEVELOPMENT APPLICATION**

#### 1. DESIGN RESOLUTION

- The drawings represent general architectural intent for the
- purpose of this development application only. The internal layout is shown indicatively and is subject to
- further design development. The dimensions shown are general only and are subject to
- further design resolution. Location of car park entry point is general only and will be
- confirmed and dimensioned at later stage.
- The size and position of privacy screens, louvres is indicative and shown in open and closed positi